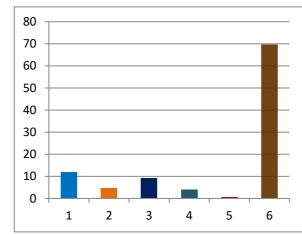

#### Percentage of votes secured over total electors in the constituency

| 1 | INC           | 2.83  | 90 _ |  |
|---|---------------|-------|------|--|
| 2 | ВЈР           | 11.51 | 80 + |  |
| 3 | SHS           | 3.2   | 70   |  |
| 4 | OTHER PARTIES | 0.82  | 60 + |  |
| 5 | IND + NOTA    | 2.23  | 50 + |  |
| 6 | NON VOTING %  | 79.41 | 40   |  |
|   |               |       | 30 + |  |
|   |               |       | 20 - |  |
|   |               |       | 10   |  |