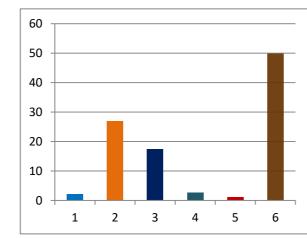

#### **CONSITUENCY 219 D WARD**

Winning Margin as Percentage of

**Total Votes** 

**Votes Polled** 

|                                 |       | TOTAL ELECTORS        | 5990  |
|---------------------------------|-------|-----------------------|-------|
| Jyotsna Devish Mehta (Winner)   | 15361 | VOTES POLLED          | 25569 |
| Priti Pramod Mandrekar          | 5456  | VOTES NOT POLLED      | 3433  |
| Winning Margin                  | 9905  | VOTING PERCENTAGE     | 42.68 |
|                                 |       | NON VOTING PERCENTAGE | 57.32 |
| Winning Margin as Percentage of |       |                       |       |

#### Percentage of votes secured over total electors in the constituency

| 1 INC          | 9.11  | 70 |
|----------------|-------|----|
| 2 BJP          | 25.64 | 60 |
| 3 SHS          | 6.84  | 50 |
| 4 NCP          | 0.19  |    |
| 5 NOTA         | 0.9   | 40 |
| 6 NON VOTING % | 57.32 | 30 |
|                |       | 20 |
|                |       | 10 |

#### Percentage of votes secured over total votes polled in the constituency

(TOTAL ELECTORS 59903 VOTES SECURED

| SL NO | CANDIDATE NAME         | <u>SEX</u> | CATEGORY | <b>PARTY</b> | <b>GENERAL</b> |
|-------|------------------------|------------|----------|--------------|----------------|
| 1     | Jyotsna Devesh Mehta   | F          | GEN      | BJP          | 15361          |
| 2     | PRITI PRAMOD MANDREKAR | F          | GEN      | INC          | 5456           |
| 3     | Durga Kiran Shinde     | F          | GEN      | SHS          | 4095           |
| 4     | Parul Rajendra Kamble  | F          | GEN      | NCP          | 111            |
| 5     | NOTA                   | _          | GEN      |              | 546            |
|       |                        |            |          |              |                |
|       |                        |            |          |              | 25569          |

| Over total electors in constituency | Over total votes polled in constituency |  |  |
|-------------------------------------|-----------------------------------------|--|--|
| 25.64                               | 60.08                                   |  |  |
| 9.11                                | 21.34                                   |  |  |
| 6.84                                | 16.02                                   |  |  |
| 0.19                                | 0.43                                    |  |  |
| 0.91                                | 2.14                                    |  |  |
|                                     |                                         |  |  |