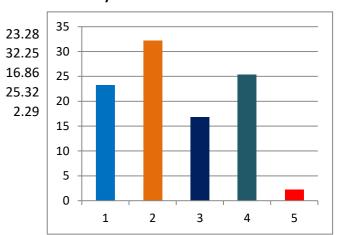

#### Percentage of votes secured over total electors in the constituency

| 1 INC           | 8.49  |
|-----------------|-------|
| 2 BJP           | 11.76 |
| 3 SHS           | 6.15  |
| 4 OTHER PARTIES | 9.23  |
| 5 IND + NOTA    | 0.84  |
| 6 NON VOTING %  | 63.53 |
|                 |       |
|                 |       |
|                 |       |

| Over total electors in constituency | Over total votes polled in constituency |
|-------------------------------------|-----------------------------------------|
| 11.76                               | 32.25                                   |
| 8.49                                | 23.28                                   |
| 7.16                                | 19.63                                   |
| 6.15                                | 16.86                                   |
| 1.39                                | 3.80                                    |
| 0.59                                | 1.63                                    |
| 0.19                                | 0.53                                    |
| 0.09                                | 0.26                                    |
| 0.07                                | 0.20                                    |
| 0.04                                | 0.12                                    |
| 0.04                                | 0.10                                    |
| 0.03                                | 0.09                                    |
| 0.03                                | 0.08                                    |
| 0.03                                | 0.08                                    |
| 0.02                                | 0.06                                    |
| 0.02                                | 0.05                                    |
| 0.35                                | 0.97                                    |
|                                     |                                         |