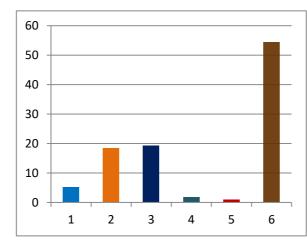

#### Percentage of votes secured over total electors in the constituency

| 1 INC          | 5.66  | E |
|----------------|-------|---|
| 2 BJP          | 23.74 | 5 |
| 3 SHS          | 10.95 | - |
| 4 MNS          | 2.14  | 4 |
| 5 NOTA         | 1.14  | 3 |
| 6 NON VOTING % | 56.37 | ` |
|                |       | 2 |
|                |       |   |

# Percentage of votes secured over total votes polled in the constituency

(TOTAL ELECTORS 57385 VOTES SECURED

| SL NO | CANDIDATE NAME              | <u>SEX</u> | <b>CATEGORY</b> | <b>PARTY</b> | <b>GENERAL</b> |
|-------|-----------------------------|------------|-----------------|--------------|----------------|
| 1     | Minal Ruchit Patel          | F          | GEN             | BJP          | 13623          |
| 2     | Yugandhara Yashwant Salekar | F          | GEN             | SHS          | 6282           |
| 3     | Manisha Yogesh Patel        | F          | GEN             | INC          | 3249           |
| 4     | Chandrika Trimbak Avhad     | F          | GEN             | MNS          | 1230           |
| 5     | NOTA                        |            |                 |              | 655            |
|       |                             |            |                 |              |                |
|       |                             |            |                 |              | 25039          |

| Over total electors in constituency | Over total votes polled in constituency |
|-------------------------------------|-----------------------------------------|
| 23.74                               | 54.41                                   |
| 10.95                               | 25.09                                   |
| 5.66                                | 12.98                                   |
| 2.14                                | 4.91                                    |
| 1.14                                | 2.62                                    |