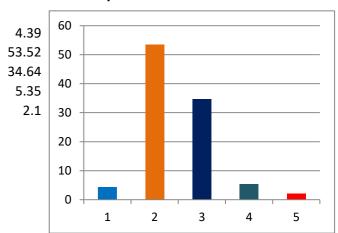

## **CONSITUENCY 218- D WARD**

Winning Margin as Percentage of

**Votes Polled** 

|                                 |       | TOTAL ELECTORS        | 56993 |
|---------------------------------|-------|-----------------------|-------|
| Anuradha Vijay Potdar (Winner)  | 15289 | VOTES POLLED          | 28565 |
| Minal Pravin Juvalkar           | 9894  | VOTES NOT POLLED      | 28428 |
| Winning Margin                  | 5395  | VOTING PERCENTAGE     | 50.12 |
|                                 |       | NON VOTING PERCENTAGE | 49.88 |
| Winning Margin as Percentage of |       |                       |       |
| Total Votes                     | 9.47  |                       |       |

# Percentage of votes secured over total electors in the constituency

| 1 INC          | 2.2   |
|----------------|-------|
| 2 BJP          | 26.83 |
| 3 SHS          | 17.36 |
| 4 MNS          | 2.68  |
| 5 NOTA         | 1.05  |
| 6 NON VOTING % | 49.88 |
|                |       |

# Percentage of votes secured over total votes polled in the constituency

| 1 | INC  |
|---|------|
| 2 | BJP  |
| 3 | SHS  |
| 4 | MNS  |
| 5 | NOTA |
|   |      |

| (TOTAL | <b>ELECTORS</b> | 56993                |
|--------|-----------------|----------------------|
|        |                 | <b>VOTES SECURED</b> |

| SL NO | CANDIDATE NAME          | <u>SEX</u> | CATEGORY | <u>PARTY</u> | GENERAL |
|-------|-------------------------|------------|----------|--------------|---------|
| 1     | Anuradha Vijay Potdar   | F          | GEN      | BJP          | 15289   |
| 2     | Minal Pravin Juwatkar   | F          | GEN      | SHS          | 9894    |
| 3     | SUMITRA MAHESH HIRLEKAR | F          | GEN      | MNS          | 1527    |
| 4     | Vaishali Suresh Tupat   | F          | GEN      | INC          | 1253    |
| 5     | NOTA                    |            |          |              | 602     |
|       |                         |            |          |              |         |
|       |                         |            |          |              | 28565   |

| Over total electors in constituency | Over total votes polled in constituency |  |
|-------------------------------------|-----------------------------------------|--|
| 26.83                               | 53.52                                   |  |
| 17.36                               | 34.64                                   |  |
| 2.68                                | 5.35                                    |  |
| 2.20                                | 4.39                                    |  |
| 1.06                                | 2.11                                    |  |