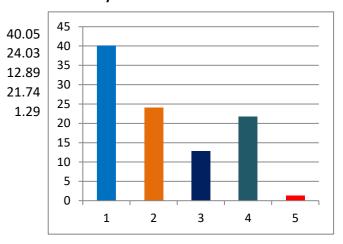

#### Percentage of votes secured over total electors in the constituency

| 1 INC           | 14.41 | 7  |
|-----------------|-------|----|
| 2 BJP           | 8.65  | 6  |
| 3 SHS           | 4.64  | 5  |
| 4 OTHER PARTIES | 7.82  | -  |
| 5 NOTA          | 0.46  | 4  |
| 6 NON VOTING %  | 64.02 | 3  |
|                 |       | 2  |
|                 |       | ١. |

| Over total          | Over total          |  |  |
|---------------------|---------------------|--|--|
| electors in         | votes polled in     |  |  |
| <u>constituency</u> | <u>constituency</u> |  |  |
|                     |                     |  |  |
| 14.41               | 40.05               |  |  |
| 8.65                | 24.03               |  |  |
| 4.64                | 12.89               |  |  |
| 4.38                | 12.18               |  |  |
| 1.92                | 5.33                |  |  |
| 1.52                | 4.23                |  |  |
| 0.46                | 1.28                |  |  |