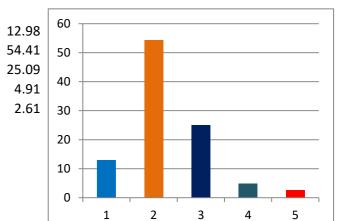

#### **CONSITUENCY 217 - D WARD**

Winning Margin as Percentage of

**Total Votes** 

**Votes Polled** 

|                                 |       | TOTAL ELECTORS        | 57385 |
|---------------------------------|-------|-----------------------|-------|
| Minal Ruchit Patel (Winner)     | 13623 | VOTES POLLED          | 25039 |
| Yugandhara Yashwant Salekar     | 6282  | VOTES NOT POLLED      | 32346 |
| Winning Margin                  | 7341  | VOTING PERCENTAGE     | 43.63 |
|                                 |       | NON VOTING PERCENTAGE | 56.37 |
| Winning Margin as Percentage of |       |                       |       |

#### Percentage of votes secured over total electors in the constituency

| 1 INC          | 5.66  | E |
|----------------|-------|---|
| 2 BJP          | 23.74 | 5 |
| 3 SHS          | 10.95 | - |
| 4 MNS          | 2.14  | 4 |
| 5 NOTA         | 1.14  | 3 |
| 6 NON VOTING % | 56.37 | ` |
|                |       | 2 |
|                |       |   |

# Percentage of votes secured over total votes polled in the constituency

(TOTAL ELECTORS 57385 VOTES SECURED

| SL NO | CANDIDATE NAME              | <u>SEX</u> | <b>CATEGORY</b> | <b>PARTY</b> | <b>GENERAL</b> |
|-------|-----------------------------|------------|-----------------|--------------|----------------|
| 1     | Minal Ruchit Patel          | F          | GEN             | BJP          | 13623          |
| 2     | Yugandhara Yashwant Salekar | F          | GEN             | SHS          | 6282           |
| 3     | Manisha Yogesh Patel        | F          | GEN             | INC          | 3249           |
| 4     | Chandrika Trimbak Avhad     | F          | GEN             | MNS          | 1230           |
| 5     | NOTA                        |            |                 |              | 655            |
|       |                             |            |                 |              |                |
|       |                             |            |                 |              | 25039          |

| Over total electors in constituency | Over total votes polled in constituency |
|-------------------------------------|-----------------------------------------|
| 23.74                               | 54.41                                   |
| 10.95                               | 25.09                                   |
| 5.66                                | 12.98                                   |
| 2.14                                | 4.91                                    |
| 1.14                                | 2.62                                    |