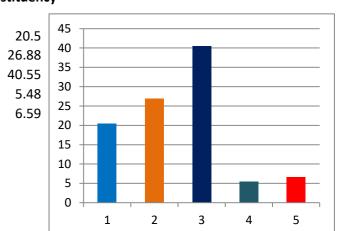

% of votes secured

(TOTAL ELECTORS 61341 VOTES SECURED

|              |                           |            |          |              |         |                     | Over total          |
|--------------|---------------------------|------------|----------|--------------|---------|---------------------|---------------------|
|              |                           |            |          |              |         | Over total          | votes polled        |
|              |                           |            |          |              |         | electors in         | <u>in</u>           |
|              |                           |            |          |              |         | <u>constituency</u> | <u>constituency</u> |
| <u>SL NO</u> | CANDIDATE NAME            | <u>SEX</u> | CATEGORY | <u>PARTY</u> | GENERAL |                     |                     |
| 1            | Anjana Suresh Chabukswar  | F          | GEN      | INC          | 5253    | 8.56                | 20.50               |
| 2            | Sujata Sanap Digvijay     | F          | GEN      | SHS          | 10388   | 16.93               | 40.55               |
| 3            | Yojana Virendra Thokale   | F          | GEN      | BJP          | 6886    | 11.23               | 26.88               |
| 4            | Jadhav Ammol Vijay        | F          | GEN      | BSP          | 237     | 0.39                | 0.93                |
| 5            | Vaishali Sachin Gangavane | F          | GEN      | MNS          | 1165    | 1.90                | 4.55                |
| 6            | Rohini Anant Marchanda    | F          | GEN      | IND          | 744     | 1.21                | 2.90                |
| 7            | Rupa Mahipatrao Mane      | F          | GEN      | IND          | 150     | 0.24                | 0.59                |
| 8            | Sanjaivani Gulab Gaikwad  | F          | GEN      | IND          | 210     | 0.34                | 0.82                |
|              | NOTA                      |            |          |              | 586     | 0.96                | 2.29                |