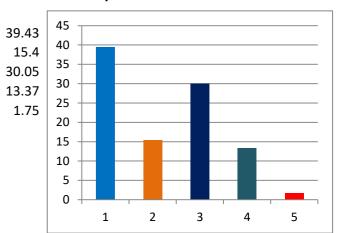

#### Percentage of votes secured over total electors in the constituency

| 1 INC          | 11.96 |
|----------------|-------|
| 2 MNS          | 4.67  |
| 3 SHS          | 9.11  |
| 4 NCP          | 4.05  |
| 5 NOTA         | 0.53  |
| 6 NON VOTING % | 69.68 |
|                |       |

| Over total electors in constituency | Over total votes polled in constituency |
|-------------------------------------|-----------------------------------------|
| 11.96                               | 39.43                                   |
| 9.11                                | 30.05                                   |
| 4.67                                | 15.40                                   |
| 4.05                                | 13.37                                   |
| 0.53                                | 1.75                                    |
|                                     |                                         |