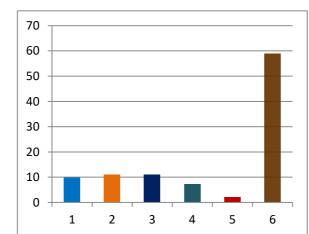

#### Percentage of votes secured over total electors in the constituency

| 1 | INC           | 9.85  |
|---|---------------|-------|
| 2 | ВЈР           | 10.93 |
| 3 | SHS           | 10.93 |
| 4 | OTHER PARTIES | 7.26  |
| 5 | IND + NOTA    | 2.17  |
| 6 | NON VOTING %  | 58.86 |
|   |               |       |

| Over total electors in constituency | Over total votes polled in constituency |
|-------------------------------------|-----------------------------------------|
| 10.93                               | 26.56                                   |
| 10.93                               | 26.56                                   |
| 9.85                                | 23.93                                   |
| 2.31                                | 5.61                                    |
| 1.78                                | 4.34                                    |
| 1.70                                | 4.12                                    |
| 1.45                                | 3.52                                    |
| 1.38                                | 3.36                                    |
| 0.12                                | 0.30                                    |
| 0.09                                | 0.23                                    |
| 0.60                                | 1.47                                    |