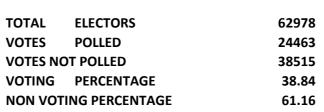

#### Percentage of votes secured over total votes polled in the constituency

1 INC
2 BJP
3 SHS
4 OTHER PARTIES
5 IND + NOTA

(TOTAL ELECTORS 62978 VOTES SECURED

| SL NO | CANDIDATE NAME           | <u>SEX</u> | CATEGORY | PARTY | <u>GENERAL</u> | Over total electors in constituency | Over total votes polled in constituency |       |
|-------|--------------------------|------------|----------|-------|----------------|-------------------------------------|-----------------------------------------|-------|
| 1     | Sushama Vinod Shekhar    | F          | GEN      | INC   | 3161           | 5.02                                | 12.92                                   |       |
| 2     | Smita Krishna Pawle      | F          | GEN      | SHS   | 6852           | 10.88                               | 28.01                                   |       |
| 3     | Harshita Ashwin Narwekar | F          | GEN      | BJP   | 11053          | 17.55                               | 45.18                                   |       |
| 4     | Shirin Nadim Sayyd       | F          | GEN      | NCP   | 276            | 0.44                                | 1.13                                    |       |
| 5     | Nilima Vasudev Tandel    | F          | GEN      | MNS   | 969            | 1.54                                | 3.96                                    |       |
| 6     | Rekha Ashish Singh       | F          | GEN      | SP    | 1287           | 2.04                                | 5.26                                    |       |
| 7     | Shaikh Rihanbegam Moh.   | F          | GEN      | BSP   | 132            | 0.21                                | 0.54                                    |       |
| 8     | Chauhan Bharti Santosh   | F          | GEN      | IND   | 122            | 0.19                                | 0.50                                    | 1.13  |
| 9     | Shah Sujata Anil         | F          | GEN      | IND   | 112            | 0.18                                | 0.46                                    | 3.96  |
| 10    | Shobha Ramu Rathod       | F          | GEN      | IND   | 147            | 0.23                                | 0.60                                    | 5.26  |
|       | NOTA                     |            |          |       | 352            | 0.56                                | 1.44                                    | 0.54  |
|       |                          |            |          |       |                |                                     |                                         | 10.89 |
|       |                          |            |          |       | 24463          |                                     |                                         |       |