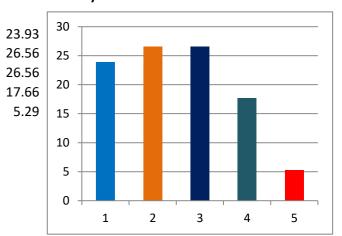

#### Percentage of votes secured over total electors in the constituency

| 1 | INC           | 9.85  |
|---|---------------|-------|
| 2 | ВЈР           | 10.93 |
| 3 | SHS           | 10.93 |
| 4 | OTHER PARTIES | 7.26  |
| 5 | IND + NOTA    | 2.17  |
| 6 | NON VOTING %  | 58.86 |
|   |               |       |

| Over total electors in constituency | Over total votes polled in constituency |
|-------------------------------------|-----------------------------------------|
| 10.93                               | 26.56                                   |
| 10.93                               | 26.56                                   |
| 9.85                                | 23.93                                   |
| 2.31                                | 5.61                                    |
| 1.78                                | 4.34                                    |
| 1.70                                | 4.12                                    |
| 1.45                                | 3.52                                    |
| 1.38                                | 3.36                                    |
| 0.12                                | 0.30                                    |
| 0.09                                | 0.23                                    |
| 0.60                                | 1.47                                    |