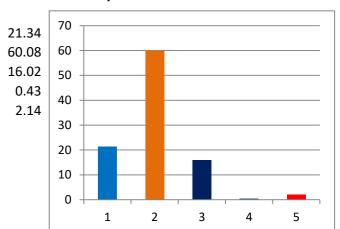

#### **CONSITUENCY 219 D WARD**

Winning Margin as Percentage of

**Total Votes** 

**Votes Polled** 

|                                 |       | TOTAL ELECTORS        | 5990  |
|---------------------------------|-------|-----------------------|-------|
| Jyotsna Devish Mehta (Winner)   | 15361 | VOTES POLLED          | 25569 |
| Priti Pramod Mandrekar          | 5456  | VOTES NOT POLLED      | 3433  |
| Winning Margin                  | 9905  | VOTING PERCENTAGE     | 42.68 |
|                                 |       | NON VOTING PERCENTAGE | 57.32 |
| Winning Margin as Percentage of |       |                       |       |

#### Percentage of votes secured over total electors in the constituency

| 1 INC          | 9.11  | 70 |
|----------------|-------|----|
| 2 BJP          | 25.64 | 60 |
| 3 SHS          | 6.84  | 50 |
| 4 NCP          | 0.19  |    |
| 5 NOTA         | 0.9   | 40 |
| 6 NON VOTING % | 57.32 | 30 |
|                |       | 20 |
|                |       | 10 |

#### Percentage of votes secured over total votes polled in the constituency

(TOTAL ELECTORS 59903 VOTES SECURED

| SL NO | CANDIDATE NAME         | <u>SEX</u> | CATEGORY | <b>PARTY</b> | <b>GENERAL</b> |
|-------|------------------------|------------|----------|--------------|----------------|
| 1     | Jyotsna Devesh Mehta   | F          | GEN      | BJP          | 15361          |
| 2     | PRITI PRAMOD MANDREKAR | F          | GEN      | INC          | 5456           |
| 3     | Durga Kiran Shinde     | F          | GEN      | SHS          | 4095           |
| 4     | Parul Rajendra Kamble  | F          | GEN      | NCP          | 111            |
| 5     | NOTA                   | _          | GEN      |              | 546            |
|       |                        |            |          |              |                |
|       |                        |            |          |              | 25569          |

| Over total electors in constituency | Over total votes polled in constituency |  |  |
|-------------------------------------|-----------------------------------------|--|--|
| 25.64                               | 60.08                                   |  |  |
| 9.11                                | 21.34                                   |  |  |
| 6.84                                | 16.02                                   |  |  |
| 0.19                                | 0.43                                    |  |  |
| 0.91                                | 2.14                                    |  |  |
|                                     |                                         |  |  |