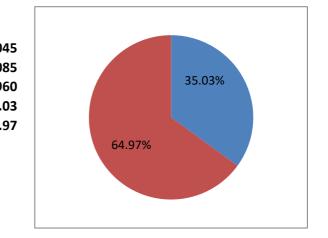

#### **CONSITUENCY 223- B WARD**

Winning Margin as Percentage of

**Total Votes** 

**Votes Polled** 

|                                 |      | TOTAL ELECTORS        | 6304  |
|---------------------------------|------|-----------------------|-------|
| NIKITA D. NIKAM (Winner)        | 8634 | VOTES POLLED          | 22085 |
| ASHA P. MAMIDI                  | 5442 | VOTES NOT POLLED      | 40960 |
| Winning Margin                  | 3192 | VOTING PERCENTAGE     | 35.03 |
|                                 |      | NON VOTING PERCENTAGE | 64.97 |
| Winning Margin as Percentage of |      |                       |       |