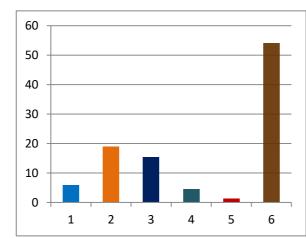

#### Percentage of votes secured over total electors in the constituency

| 1 INC           | 5.92  |
|-----------------|-------|
| 2 BJP           | 18.98 |
| 3 SHS           | 15.31 |
| 4 OTHER PARTIES | 4.49  |
| 5 NOTA          | 1.19  |
| 6 NON VOTING %  | 54.11 |
|                 |       |

| Over total electors in | Over total votes polled in |  |  |
|------------------------|----------------------------|--|--|
| constituency           | constituency               |  |  |
| 18.98                  | 41.36                      |  |  |
| 15.31                  | 33.37                      |  |  |
| 5.92                   | 12.89                      |  |  |
| 3.59                   | 7.81                       |  |  |
| 0.90                   | 1.96                       |  |  |
| 1.19                   | 2.60                       |  |  |
|                        |                            |  |  |