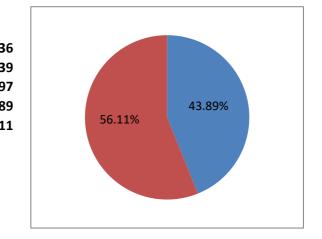

#### **CONSITUENCY 214- D WARD**

Winning Margin as Percentage of

**Total Votes** 

**Votes Polled** 

|                                 |       | TOTAL ELECTORS        | 60236 |
|---------------------------------|-------|-----------------------|-------|
| Sarita Ajay Patil (Winner)      | 13859 | VOTES POLLED          | 26439 |
| Arvind J. Bane                  | 8393  | VOTES NOT POLLED      | 33797 |
| Winning Margin                  | 5466  | VOTING PERCENTAGE     | 43.89 |
|                                 |       | NON VOTING PERCENTAGE | 56.11 |
| Winning Margin as Percentage of |       |                       |       |