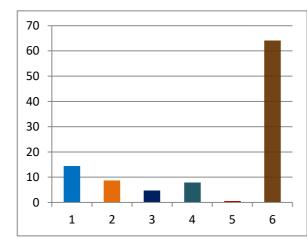

#### Percentage of votes secured over total electors in the constituency

| 1 INC           | 5.21  |
|-----------------|-------|
| 2 BJP           | 18.46 |
| 3 SHS           | 19.24 |
| 4 OTHER PARTIES | 1.86  |
| 5 IND + NOTA    | 0.91  |
| 6 NON VOTING %  | 54.32 |
|                 |       |

| Over total electors in constituency | Over total votes polled in constituency |
|-------------------------------------|-----------------------------------------|
| 19.24                               | 42.12                                   |
| 18.46                               | 40.41                                   |
| 5.21                                | 11.40                                   |
| 1.57                                | 3.43                                    |
| 0.29                                | 0.64                                    |
| 0.12                                | 0.26                                    |
| 0.80                                | 1.74                                    |
|                                     |                                         |