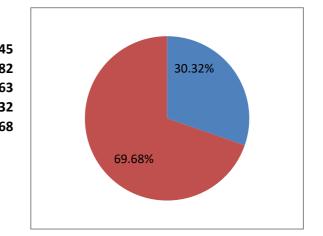

## **CONSITUENCY 224- B WARD**

Winning Margin as Percentage of

**Total Votes** 

**Votes Polled** 

|                                 |      | TOTAL ELECTORS        | 64245 |
|---------------------------------|------|-----------------------|-------|
| AFREEN J. SHAIKH (Winner)       | 7681 | VOTES POLLED          | 19482 |
| TAYEBA M.J. HAFIZI              | 5854 | VOTES NOT POLLED      | 44763 |
| Winning Margin                  | 1827 | VOTING PERCENTAGE     | 30.32 |
|                                 |      | NON VOTING PERCENTAGE | 69.68 |
| Winning Margin as Percentage of |      |                       |       |