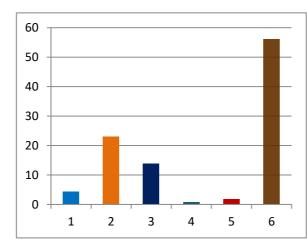

#### Percentage of votes secured over total electors in the constituency

| 1 INC          | 4.43  |
|----------------|-------|
| 2 BJP          | 23.01 |
| 3 SHS          | 13.93 |
| 4 MNS          | 0.76  |
| 5 IND + NOTA   | 1.76  |
| 6 NON VOTING % | 56.11 |
|                |       |

#### Percentage of votes secured over total votes polled in the constituency

| 1 INC        |
|--------------|
| 2 BJP        |
| 3 SHS        |
| 4 MNS        |
| 5 IND + NOTA |

(TOTAL ELECTORS 60236 VOTES SECURED

| SL NO | CANDIDATE NAME             | <u>SEX</u> | CATEGORY | PARTY | GENERAL |
|-------|----------------------------|------------|----------|-------|---------|
| 1     | SARITA AJAY PATIL          | 7          | GEN      | BJP   | 13859   |
| 2     | Arvind Jagannnath Bane     | 1          | GEN      | SHS   | 8393    |
| 3     | KAUSHIK JASVANTRAI SHAH    |            | GEN      | INC   | 2668    |
| 4     | Dhanraj Sahadev Naik       |            | GEN      | MNS   | 460     |
| 5     | Amool Shivaji Rokade       | 1          | GEN      | IND   | 207     |
| 6     | Tushar Bhaskar Prabhoo     | 1          | GEN      | IND   | 198     |
| 7     | Shobha Arvind Kamble       |            | GEN      | IND   | 60      |
| 8     | RAJESH JOTIRAM SHINDE      |            | GEN      | IND   | 36      |
| 9     | SHANKAR GANGADHAR SONAWANE | 7          | GEN      | IND   | 19      |
| 10    | NOTA                       | _          |          |       | 539     |
|       |                            |            |          |       | 26439   |

| Over total          | Over total                      |  |  |
|---------------------|---------------------------------|--|--|
| electors in         | votes polled in<br>constituency |  |  |
| <u>constituency</u> |                                 |  |  |
|                     |                                 |  |  |
| 23.01               | 52.42                           |  |  |
| 13.93               | 31.74                           |  |  |
| 4.43                | 10.09                           |  |  |
| 0.76                | 1.74                            |  |  |
| 0.34                | 0.78                            |  |  |
| 0.33                | 0.75                            |  |  |
| 0.10                | 0.23                            |  |  |
| 0.06                | 0.14                            |  |  |
| 0.03                | 0.07                            |  |  |
| 0.89                | 2.04                            |  |  |
|                     |                                 |  |  |