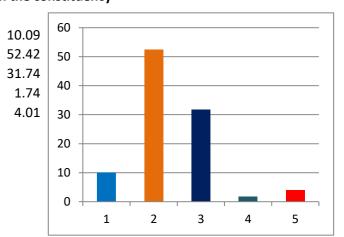

| Over total          | Over total                      |  |  |
|---------------------|---------------------------------|--|--|
| electors in         | votes polled in<br>constituency |  |  |
| <u>constituency</u> |                                 |  |  |
|                     |                                 |  |  |
| 23.01               | 52.42                           |  |  |
| 13.93               | 31.74                           |  |  |
| 4.43                | 10.09                           |  |  |
| 0.76                | 1.74                            |  |  |
| 0.34                | 0.78                            |  |  |
| 0.33                | 0.75                            |  |  |
| 0.10                | 0.23                            |  |  |
| 0.06                | 0.14                            |  |  |
| 0.03                | 0.07                            |  |  |
| 0.89                | 2.04                            |  |  |
|                     |                                 |  |  |