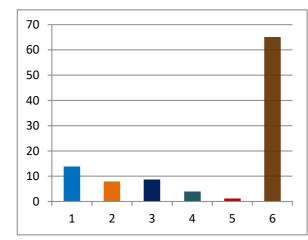

#### Percentage of votes secured over total electors in the constituency

| 1 INC           | 14.41 | 7  |
|-----------------|-------|----|
| 2 BJP           | 8.65  | 6  |
| 3 SHS           | 4.64  | 5  |
| 4 OTHER PARTIES | 7.82  | -  |
| 5 NOTA          | 0.46  | 4  |
| 6 NON VOTING %  | 64.02 | 3  |
|                 |       | 2  |
|                 |       | ١. |