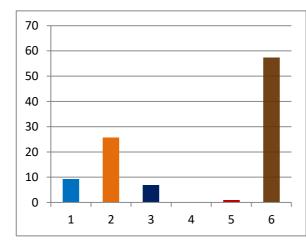

#### **CONSITUENCY 219 D WARD**

Winning Margin as Percentage of

**Total Votes** 

**Votes Polled** 

|                                 |       | TOTAL ELECTORS        | 5990  |
|---------------------------------|-------|-----------------------|-------|
| Jyotsna Devish Mehta (Winner)   | 15361 | VOTES POLLED          | 25569 |
| Priti Pramod Mandrekar          | 5456  | VOTES NOT POLLED      | 3433  |
| Winning Margin                  | 9905  | VOTING PERCENTAGE     | 42.68 |
|                                 |       | NON VOTING PERCENTAGE | 57.32 |
| Winning Margin as Percentage of |       |                       |       |

#### Percentage of votes secured over total electors in the constituency

| 1 INC          | 9.11  | 70 |
|----------------|-------|----|
| 2 BJP          | 25.64 | 60 |
| 3 SHS          | 6.84  | 50 |
| 4 NCP          | 0.19  |    |
| 5 NOTA         | 0.9   | 40 |
| 6 NON VOTING % | 57.32 | 30 |
|                |       | 20 |
|                |       | 10 |

#### Percentage of votes secured over total votes polled in the constituency

(TOTAL ELECTORS 59903 VOTES SECURED

| SL NO | CANDIDATE NAME         | <u>SEX</u> | CATEGORY | <b>PARTY</b> | <b>GENERAL</b> |
|-------|------------------------|------------|----------|--------------|----------------|
| 1     | Jyotsna Devesh Mehta   | F          | GEN      | BJP          | 15361          |
| 2     | PRITI PRAMOD MANDREKAR | F          | GEN      | INC          | 5456           |
| 3     | Durga Kiran Shinde     | F          | GEN      | SHS          | 4095           |
| 4     | Parul Rajendra Kamble  | F          | GEN      | NCP          | 111            |
| 5     | NOTA                   | _          | GEN      |              | 546            |
|       |                        |            |          |              |                |
|       |                        |            |          |              | 25569          |

| Over total electors in constituency | Over total votes polled in constituency |  |  |
|-------------------------------------|-----------------------------------------|--|--|
| 25.64                               | 60.08                                   |  |  |
| 9.11                                | 21.34                                   |  |  |
| 6.84                                | 16.02                                   |  |  |
| 0.19                                | 0.43                                    |  |  |
| 0.91                                | 2.14                                    |  |  |
|                                     |                                         |  |  |