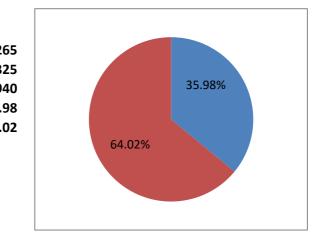

#### **CONSITUENCY 216 - D WARD**

Winning Margin as Percentage of

**Total Votes** 

**Votes Polled** 

|                                 |      | TOTAL ELECTORS        | 59265 |
|---------------------------------|------|-----------------------|-------|
| Rajendra D. Narwankar (Winner)  | 8541 | VOTES POLLED          | 21325 |
| Ramesh S. Naik                  | 5125 | VOTES NOT POLLED      | 37940 |
| Winning Margin                  | 3416 | VOTING PERCENTAGE     | 35.98 |
|                                 |      | NON VOTING PERCENTAGE | 64.02 |
| Winning Margin as Percentage of |      |                       |       |