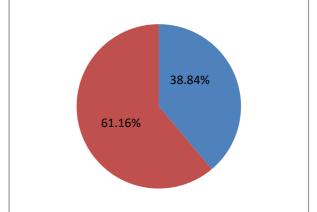

#### Percentage of votes secured over total electors in the constituency

17.17

| 1 | INC           | 5.02  |
|---|---------------|-------|
| 2 | BJP           | 17.55 |
| 3 | SHS           | 10.88 |
| 4 | OTHER PARTIES | 4.23  |
| 5 | IND + NOTA    | 1.16  |
| 6 | NON VOTING %  | 61.16 |
|   |               |       |