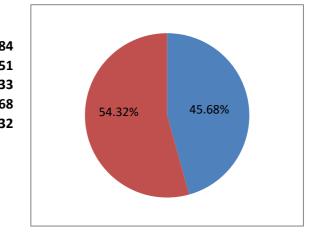

#### **CONSITUENCY 215 - D WARD**

Winning Margin as Percentage of

**Votes Polled** 

|                                 |       | TOTAL ELECTORS        | 53084 |
|---------------------------------|-------|-----------------------|-------|
| Arundhati A. Dudhwadkar(Winner) | 10215 | VOTES POLLED          | 24251 |
| Shweta R. Manjrekar             | 9800  | VOTES NOT POLLED      | 28833 |
| Winning Margin                  | 415   | VOTING PERCENTAGE     | 45.68 |
|                                 |       | NON VOTING PERCENTAGE | 54.32 |
| Winning Margin as Percentage of |       |                       |       |
| Total Votes                     | 0.78  |                       |       |

#### Percentage of votes secured over total electors in the constituency

| 1 INC           | 5.21  |
|-----------------|-------|
| 2 BJP           | 18.46 |
| 3 SHS           | 19.24 |
| 4 OTHER PARTIES | 1.86  |
| 5 IND + NOTA    | 0.91  |
| 6 NON VOTING %  | 54.32 |
|                 |       |