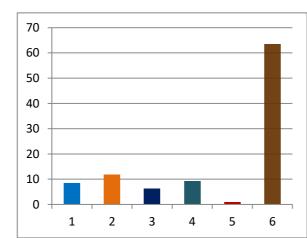

#### Percentage of votes secured over total electors in the constituency

| 1 | INC           | 9.85  |
|---|---------------|-------|
| 2 | ВЈР           | 10.93 |
| 3 | SHS           | 10.93 |
| 4 | OTHER PARTIES | 7.26  |
| 5 | IND + NOTA    | 2.17  |
| 6 | NON VOTING %  | 58.86 |
|   |               |       |