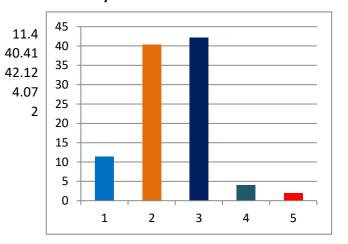

#### Percentage of votes secured over total electors in the constituency

| 1 INC           | 5.21  |
|-----------------|-------|
| 2 BJP           | 18.46 |
| 3 SHS           | 19.24 |
| 4 OTHER PARTIES | 1.86  |
| 5 IND + NOTA    | 0.91  |
| 6 NON VOTING %  | 54.32 |
|                 |       |

| Over total electors in constituency | Over total votes polled in constituency |
|-------------------------------------|-----------------------------------------|
| 19.24                               | 42.12                                   |
| 18.46                               | 40.41                                   |
| 5.21                                | 11.40                                   |
| 1.57                                | 3.43                                    |
| 0.29                                | 0.64                                    |
| 0.12                                | 0.26                                    |
| 0.80                                | 1.74                                    |
|                                     |                                         |