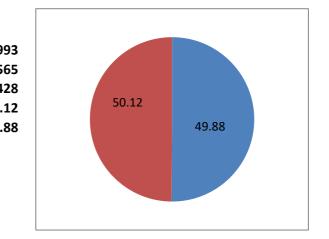

## **CONSITUENCY 218- D WARD**

Winning Margin as Percentage of

**Votes Polled** 

|                                 |       | TOTAL ELECTORS        | 56993 |
|---------------------------------|-------|-----------------------|-------|
| Anuradha Vijay Potdar (Winner)  | 15289 | VOTES POLLED          | 28565 |
| Minal Pravin Juvalkar           | 9894  | VOTES NOT POLLED      | 28428 |
| Winning Margin                  | 5395  | VOTING PERCENTAGE     | 50.12 |
|                                 |       | NON VOTING PERCENTAGE | 49.88 |
| Winning Margin as Percentage of |       |                       |       |
| Total Votes                     | 9.47  |                       |       |