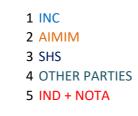

#### Percentage of votes secured over total votes polled in the constituency

(TOTAL ELECTORS 63045 VOTES SECURED % of votes secured

| SL NO | CANDIDATE NAME                  | <u>SEX</u> | <b>CATEGORY</b> | <b>PARTY</b> | <b>GENERAL</b> |
|-------|---------------------------------|------------|-----------------|--------------|----------------|
| 1     | NIKITA DNYANRAJ NIKAM           | F          | GEN             | INC          | 8634           |
| 2     | Asha Parmesh mamidi             | F          | GEN             | SHS          | 5442           |
| 3     | VAKARUNISA JAHID HUSSAIN ANSARI | F          | GEN             | AIMIM        | 4887           |
| 4     | NedaFathima ShahidAhmed Shaikh  | F          | GEN             | SP           | 1376           |
| 5     | SUREKHA PANDURANG BADHE         | F          | GEN             | MNS          | 793            |
| 6     | Sharmeen Mohammed Irfan Dossa   | F          | GEN             | NCP          | 218            |
| 7     | ALMAS YASIN BHATTI              | F          | GEN             | IND          | 48             |
| 8     | SHAMIM FAKHRUDDIN QADRI         | F          | GEN             | IND          | 30             |
| 9     | RESHMA MOHAMMEDNABI IDRISI      | F          | GEN             | IND          | 26             |
| 10    | NOTA                            | _          |                 |              | 631            |

| Over total          | Over total          |
|---------------------|---------------------|
| electors in         | votes polled in     |
| <u>constituency</u> | <u>constituency</u> |
|                     |                     |
| 13.69               | 39.09               |
| 8.63                | 24.64               |
| 7.75                | 22.13               |
| 2.18                | 6.23                |
| 1.26                | 3.59                |
| 0.35                | 0.99                |
| 0.08                | 0.22                |
| 0.05                | 0.14                |
| 0.04                | 0.12                |
| 1.00                | 2.86                |
|                     |                     |