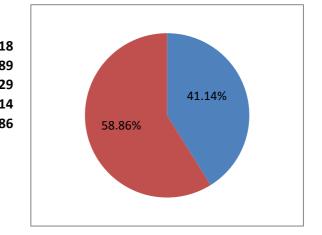

#### **CONSITUENCY 220 - C WARD**

Winning Margin as Percentage of

**Total Votes** 

**Votes Polled** 

|                                 |      | TOTAL ELECTORS        | 54418 |
|---------------------------------|------|-----------------------|-------|
| ATUL H. SHAH(Winner)            | 5946 | VOTES POLLED          | 22389 |
| SURENDRA R. BAGALKAR            | 5946 | VOTES NOT POLLED      | 32029 |
| Winning Margin                  | 0    | VOTING PERCENTAGE     | 41.14 |
|                                 |      | NON VOTING PERCENTAGE | 58.86 |
| Winning Margin as Percentage of |      |                       |       |