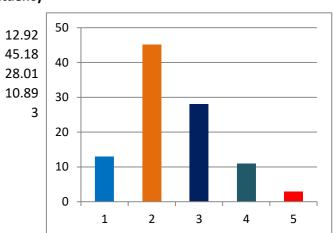

#### Percentage of votes secured over total votes polled in the constituency

1 INC
2 BJP
3 SHS
4 OTHER PARTIES
5 IND + NOTA

(TOTAL ELECTORS 62978 VOTES SECURED

| SL NO | CANDIDATE NAME           | <u>SEX</u> | CATEGORY | PARTY | <u>GENERAL</u> | Over total electors in constituency | Over total votes polled in constituency |       |
|-------|--------------------------|------------|----------|-------|----------------|-------------------------------------|-----------------------------------------|-------|
| 1     | Sushama Vinod Shekhar    | F          | GEN      | INC   | 3161           | 5.02                                | 12.92                                   |       |
| 2     | Smita Krishna Pawle      | F          | GEN      | SHS   | 6852           | 10.88                               | 28.01                                   |       |
| 3     | Harshita Ashwin Narwekar | F          | GEN      | BJP   | 11053          | 17.55                               | 45.18                                   |       |
| 4     | Shirin Nadim Sayyd       | F          | GEN      | NCP   | 276            | 0.44                                | 1.13                                    |       |
| 5     | Nilima Vasudev Tandel    | F          | GEN      | MNS   | 969            | 1.54                                | 3.96                                    |       |
| 6     | Rekha Ashish Singh       | F          | GEN      | SP    | 1287           | 2.04                                | 5.26                                    |       |
| 7     | Shaikh Rihanbegam Moh.   | F          | GEN      | BSP   | 132            | 0.21                                | 0.54                                    |       |
| 8     | Chauhan Bharti Santosh   | F          | GEN      | IND   | 122            | 0.19                                | 0.50                                    | 1.13  |
| 9     | Shah Sujata Anil         | F          | GEN      | IND   | 112            | 0.18                                | 0.46                                    | 3.96  |
| 10    | Shobha Ramu Rathod       | F          | GEN      | IND   | 147            | 0.23                                | 0.60                                    | 5.26  |
|       | NOTA                     |            |          |       | 352            | 0.56                                | 1.44                                    | 0.54  |
|       |                          |            |          |       |                |                                     |                                         | 10.89 |
|       |                          |            |          |       | 24463          |                                     |                                         |       |