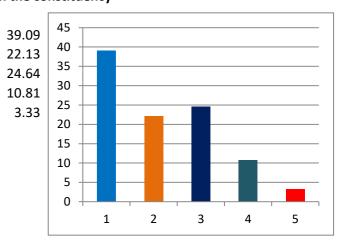

| Over total          | Over total          |
|---------------------|---------------------|
| electors in         | votes polled in     |
| <u>constituency</u> | <u>constituency</u> |
|                     |                     |
| 13.69               | 39.09               |
| 8.63                | 24.64               |
| 7.75                | 22.13               |
| 2.18                | 6.23                |
| 1.26                | 3.59                |
| 0.35                | 0.99                |
| 0.08                | 0.22                |
| 0.05                | 0.14                |
| 0.04                | 0.12                |
| 1.00                | 2.86                |
|                     |                     |