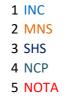

#### Percentage of votes secured over total electors in the constituency

| 1 INC          | 11.96 |
|----------------|-------|
| 2 MNS          | 4.67  |
| 3 SHS          | 9.11  |
| 4 NCP          | 4.05  |
| 5 NOTA         | 0.53  |
| 6 NON VOTING % | 69.68 |
|                |       |

#### Percentage of votes secured over total votes polled in the constituency

(TOTAL ELECTORS 64245 VOTES SECURED % of votes secured

| SL NO | CANDIDATE NAME                 | <u>SEX</u> | CATEGORY | PARTY | GENERAL |
|-------|--------------------------------|------------|----------|-------|---------|
| 1     | Afreen Javed Shaikh            | F          | GEN      | INC   | 7681    |
| 2     | Tayeba Mohammed Jaffer Hafizi  | F          | GEN      | SHS   | 5854    |
| 3     | SARLA RAMESH GAWADE            | F          | GEN      | MNS   | 3001    |
| 4     | vijayashree shailendra sakhare | F          | GEN      | NCP   | 2605    |
| 5     | NOTA                           |            |          |       | 341     |

| Over total electors in constituency | Over total votes polled in constituency |
|-------------------------------------|-----------------------------------------|
| 11.96                               | 39.43                                   |
| 9.11                                | 30.05                                   |
| 4.67                                | 15.40                                   |
| 4.05                                | 13.37                                   |
| 0.53                                | 1.75                                    |
|                                     |                                         |