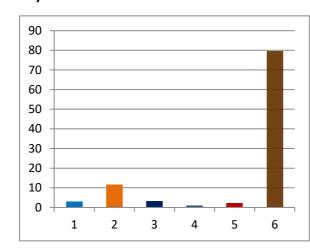

#### Percentage of votes secured over total electors in the constituency

| 1 | INC           | 2.83  | 90 _ |  |
|---|---------------|-------|------|--|
| 2 | ВЈР           | 11.51 | 80 + |  |
| 3 | SHS           | 3.2   | 70   |  |
| 4 | OTHER PARTIES | 0.82  | 60 + |  |
| 5 | IND + NOTA    | 2.23  | 50 + |  |
| 6 | NON VOTING %  | 79.41 | 40   |  |
|   |               |       | 30 + |  |
|   |               |       | 20 - |  |
|   |               |       | 10   |  |

## Percentage of votes secured over total votes polled in the constituency

1 INC
2 BJP
3 SHS
4 OTHER PARTIES
5 IND + NOTA

(TOTAL ELECTORS 60695 VOTES SECURED

% of votes secured

| <u>SL NO</u> | CANDIDATE NAME               | <u>SEX</u> | CATEGORY | <u>PARTY</u> | <u>GENERAL</u> | Over total electors in constituency | Over total votes polled in constituency |
|--------------|------------------------------|------------|----------|--------------|----------------|-------------------------------------|-----------------------------------------|
| 1            | Pooran Mohanlal Doshi        | M          | GEN      | INC          | 1720           | 2.83                                | 13.76                                   |
| 2            | Arvind Dattaram Rane         | M          | GEN      | SHS          | 1941           | 3.20                                | 15.53                                   |
| 3            | Makarand Suresh Narwekar     | M          | GEN      | BJP          | 6987           | 11.51                               | 55.90                                   |
| 4            | Sanjay Shankar Kokate        | M          | GEN      | NCP          | 187            | 0.31                                | 1.50                                    |
| 5            | Redkar Dhruva Pundlik        | M          | GEN      | Lokbharti    | 43             | 0.07                                | 0.34                                    |
| 6            | Vithal Chandibai Chavan      | M          | GEN      | JD(S)        | 50             | 0.08                                | 0.40                                    |
| 7            | Vijaya Laxman Gayakwad       | F          | GEN      | BSP          | 112            | 0.18                                | 0.90                                    |
| 8            | Aamir Ibrahim Vakil          | M          | GEN      | AIMIM        | 107            | 0.18                                | 0.86                                    |
| 9            | Jeetendra Avadhnarayan Singh | M          | GEN      | IND          | 15             | 0.02                                | 0.12                                    |
| 10           | Rohit Pandy                  | M          | GEN      | IND          | 1038           | 1.71                                | 8.31                                    |
| 11           | Vaibhav Vasant Narvekar      | M          | GEN      | IND          | 88             | 0.14                                | 0.70                                    |
|              | NOTA                         |            |          |              | 210            | 0.35                                | 1.68                                    |