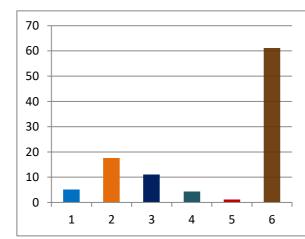

% of votes secured

(TOTAL ELECTORS 61341 VOTES SECURED

|              |                           |            |          |              |         |                     | Over total          |
|--------------|---------------------------|------------|----------|--------------|---------|---------------------|---------------------|
|              |                           |            |          |              |         | Over total          | votes polled        |
|              |                           |            |          |              |         | electors in         | <u>in</u>           |
|              |                           |            |          |              |         | <u>constituency</u> | <u>constituency</u> |
| <u>SL NO</u> | CANDIDATE NAME            | <u>SEX</u> | CATEGORY | <u>PARTY</u> | GENERAL |                     |                     |
| 1            | Anjana Suresh Chabukswar  | F          | GEN      | INC          | 5253    | 8.56                | 20.50               |
| 2            | Sujata Sanap Digvijay     | F          | GEN      | SHS          | 10388   | 16.93               | 40.55               |
| 3            | Yojana Virendra Thokale   | F          | GEN      | BJP          | 6886    | 11.23               | 26.88               |
| 4            | Jadhav Ammol Vijay        | F          | GEN      | BSP          | 237     | 0.39                | 0.93                |
| 5            | Vaishali Sachin Gangavane | F          | GEN      | MNS          | 1165    | 1.90                | 4.55                |
| 6            | Rohini Anant Marchanda    | F          | GEN      | IND          | 744     | 1.21                | 2.90                |
| 7            | Rupa Mahipatrao Mane      | F          | GEN      | IND          | 150     | 0.24                | 0.59                |
| 8            | Sanjaivani Gulab Gaikwad  | F          | GEN      | IND          | 210     | 0.34                | 0.82                |
|              | NOTA                      |            |          |              | 586     | 0.96                | 2.29                |