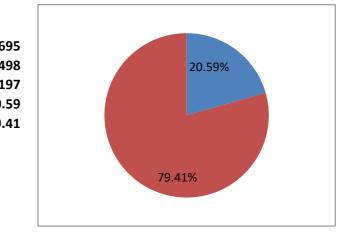

#### Percentage of votes secured over total electors in the constituency

| 1 | INC           | 2.83  | 90 _ |  |
|---|---------------|-------|------|--|
| 2 | ВЈР           | 11.51 | 80 + |  |
| 3 | SHS           | 3.2   | 70   |  |
| 4 | OTHER PARTIES | 0.82  | 60 + |  |
| 5 | IND + NOTA    | 2.23  | 50 + |  |
| 6 | NON VOTING %  | 79.41 | 40   |  |
|   |               |       | 30 + |  |
|   |               |       | 20 - |  |
|   |               |       | 10   |  |