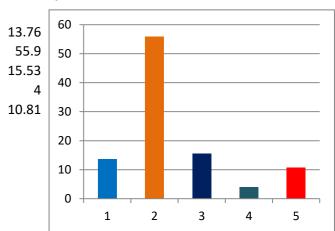

## Percentage of votes secured over total votes polled in the constituency

1 INC
2 BJP
3 SHS
4 OTHER PARTIES
5 IND + NOTA

(TOTAL ELECTORS 60695 VOTES SECURED

% of votes secured

| <u>SL NO</u> | CANDIDATE NAME               | <u>SEX</u> | CATEGORY | <u>PARTY</u> | <u>GENERAL</u> | Over total electors in constituency | Over total votes polled in constituency |
|--------------|------------------------------|------------|----------|--------------|----------------|-------------------------------------|-----------------------------------------|
| 1            | Pooran Mohanlal Doshi        | M          | GEN      | INC          | 1720           | 2.83                                | 13.76                                   |
| 2            | Arvind Dattaram Rane         | M          | GEN      | SHS          | 1941           | 3.20                                | 15.53                                   |
| 3            | Makarand Suresh Narwekar     | M          | GEN      | BJP          | 6987           | 11.51                               | 55.90                                   |
| 4            | Sanjay Shankar Kokate        | M          | GEN      | NCP          | 187            | 0.31                                | 1.50                                    |
| 5            | Redkar Dhruva Pundlik        | M          | GEN      | Lokbharti    | 43             | 0.07                                | 0.34                                    |
| 6            | Vithal Chandibai Chavan      | M          | GEN      | JD(S)        | 50             | 0.08                                | 0.40                                    |
| 7            | Vijaya Laxman Gayakwad       | F          | GEN      | BSP          | 112            | 0.18                                | 0.90                                    |
| 8            | Aamir Ibrahim Vakil          | M          | GEN      | AIMIM        | 107            | 0.18                                | 0.86                                    |
| 9            | Jeetendra Avadhnarayan Singh | M          | GEN      | IND          | 15             | 0.02                                | 0.12                                    |
| 10           | Rohit Pandy                  | M          | GEN      | IND          | 1038           | 1.71                                | 8.31                                    |
| 11           | Vaibhav Vasant Narvekar      | M          | GEN      | IND          | 88             | 0.14                                | 0.70                                    |
|              | NOTA                         |            |          |              | 210            | 0.35                                | 1.68                                    |