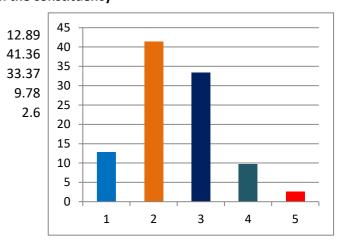

| Over total electors in | Over total votes polled in |  |  |
|------------------------|----------------------------|--|--|
| constituency           | constituency               |  |  |
| 18.98                  | 41.36                      |  |  |
| 15.31                  | 33.37                      |  |  |
| 5.92                   | 12.89                      |  |  |
| 3.59                   | 7.81                       |  |  |
| 0.90                   | 1.96                       |  |  |
| 1.19                   | 2.60                       |  |  |
|                        |                            |  |  |