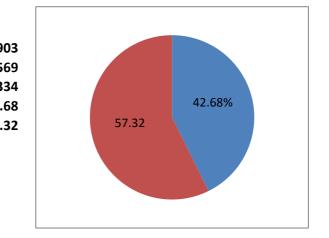

#### **CONSITUENCY 219 D WARD**

Winning Margin as Percentage of

**Total Votes** 

**Votes Polled** 

|                                 |       | TOTAL ELECTORS        | 5990  |
|---------------------------------|-------|-----------------------|-------|
| Jyotsna Devish Mehta (Winner)   | 15361 | VOTES POLLED          | 25569 |
| Priti Pramod Mandrekar          | 5456  | VOTES NOT POLLED      | 3433  |
| Winning Margin                  | 9905  | VOTING PERCENTAGE     | 42.68 |
|                                 |       | NON VOTING PERCENTAGE | 57.32 |
| Winning Margin as Percentage of |       |                       |       |

#### Percentage of votes secured over total electors in the constituency

| 1 INC          | 9.11  | 70 |
|----------------|-------|----|
| 2 BJP          | 25.64 | 60 |
| 3 SHS          | 6.84  | 50 |
| 4 NCP          | 0.19  |    |
| 5 NOTA         | 0.9   | 40 |
| 6 NON VOTING % | 57.32 | 30 |
|                |       | 20 |
|                |       | 10 |

#### Percentage of votes secured over total votes polled in the constituency

(TOTAL ELECTORS 59903 VOTES SECURED

| SL NO | CANDIDATE NAME         | <u>SEX</u> | CATEGORY | <b>PARTY</b> | <b>GENERAL</b> |
|-------|------------------------|------------|----------|--------------|----------------|
| 1     | Jyotsna Devesh Mehta   | F          | GEN      | BJP          | 15361          |
| 2     | PRITI PRAMOD MANDREKAR | F          | GEN      | INC          | 5456           |
| 3     | Durga Kiran Shinde     | F          | GEN      | SHS          | 4095           |
| 4     | Parul Rajendra Kamble  | F          | GEN      | NCP          | 111            |
| 5     | NOTA                   | _          | GEN      |              | 546            |
|       |                        |            |          |              |                |
|       |                        |            |          |              | 25569          |

| Over total electors in constituency | Over total votes polled in constituency |  |  |
|-------------------------------------|-----------------------------------------|--|--|
| 25.64                               | 60.08                                   |  |  |
| 9.11                                | 21.34                                   |  |  |
| 6.84                                | 16.02                                   |  |  |
| 0.19                                | 0.43                                    |  |  |
| 0.91                                | 2.14                                    |  |  |
|                                     |                                         |  |  |