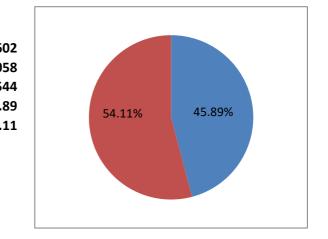

## CONSITUENCY 222 C Ward

Winning Margin as Percentage of

**Total Votes** 

**Votes Polled** 

| Winning Margin as Percentage of |       | NON VOTING PERCENTAGE | 54.11 |
|---------------------------------|-------|-----------------------|-------|
|                                 |       | NON VOTING DEDCENTAGE | FA 11 |
| Winning Margin                  | 2003  | VOTING PERCENTAGE     | 45.89 |
| Meena Shekhar Kambli            | 8362  | VOTES NOT POLLED      | 29544 |
| Rita Bharat Makwana (Winner)    | 10365 | VOTES POLLED          | 25058 |
|                                 |       | TOTAL ELECTORS        | 54602 |