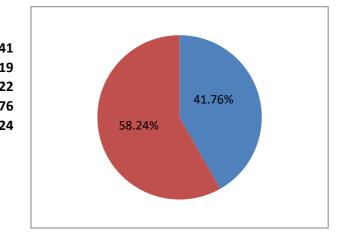

## **CONSITUENCY 225- A WARD**

Winning Margin as Percentage of

**Votes Polled** 

|                                 |       | TOTAL ELECTORS        | 61341 |
|---------------------------------|-------|-----------------------|-------|
| Sujata Sanap (Winner)           | 10388 | VOTES POLLED          | 25619 |
| Yojana Thokale                  | 6886  | VOTES NOT POLLED      | 35722 |
| Winning Margin                  | 3502  | VOTING PERCENTAGE     | 41.76 |
|                                 |       | NON VOTING PERCENTAGE | 58.24 |
| Winning Margin as Percentage of |       |                       |       |
| Total Votes                     | 5.71  |                       |       |

**Votes Polled** 