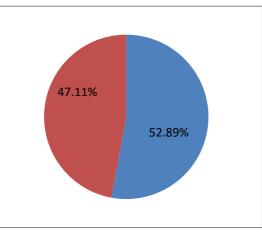

| TOTAL          | ELECTORS        | 27493 |     |
|----------------|-----------------|-------|-----|
| VOTES          | POLLED          | 14542 |     |
| <b>VOTES N</b> | OT POLLED       | 12951 | 47. |
| VOTING         | PERCENTAGE      | 52.89 |     |
| NON VO         | TING PERCENTAGE | 47.11 |     |
|                |                 |       |     |
|                |                 |       |     |