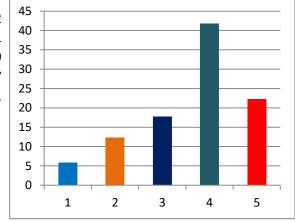

| TOTAL    | ELECTORS       | 32617 |
|----------|----------------|-------|
| VOTES    | POLLED         | 15763 |
| VOTES NO | OT POLLED      | 16854 |
| VOTING   | PERCENTAGE     | 48.33 |
| NON VOT  | ING PERCENTAGE | 51.67 |
|          |                |       |
|          |                |       |

## Percentage of votes secured over total electors in the constituency

| 1 | INC           |
|---|---------------|
| 2 | BJP           |
| 3 | SHS           |
| 4 | OTHER PARTIES |
| 5 | IND + NOTA    |
| 6 | NON VOTING %  |

# Percentage of votes secured over total votes polled in the constituency

| 2 |
|---|
| 1 |
| 9 |
| 7 |
| 1 |
|   |

% of votes secured

|              |                                |            |        |         | <u>Over total</u><br><u>electors in</u><br><u>constituency</u> | <u>Over total</u><br>votes polled in<br>constituency |
|--------------|--------------------------------|------------|--------|---------|----------------------------------------------------------------|------------------------------------------------------|
| <u>SL NO</u> | CANDIDATE NAME                 | <u>SEX</u> | PARTY  | GENERAL |                                                                |                                                      |
| 1            | Samiksha Deepak Sakre          | F          | SHS    | 2804    | 8.60                                                           | 17.79                                                |
| 2            | Kailashi Ramkumar Verma        | F          | IND    | 2103    | 6.45                                                           | 13.34                                                |
| 3            | RIAA YOGESH BARGE              | F          | BJP    | 1941    | 5.95                                                           | 12.31                                                |
| 4            | KHATIJABI BASHIRAHMED SUBRATI  | F          | AIMIM  | 1701    | 5.22                                                           | 10.79                                                |
| -            |                                | F          | CD.    | 1262    | 4.10                                                           | 0.64                                                 |
| 5            | SHAHEEN FAZLURREHMAN CHOUDHARY | F          | SP     | 1362    | 4.18                                                           | 8.64                                                 |
| 6            | Ashwini Kisan Pawar            | F          | RPI(A) | 1315    | 4.03                                                           | 8.34                                                 |
| 7            | Surayya Shabbir Petkar         | F          | IND    | 1033    | 3.17                                                           | 6.55                                                 |
| 8            | NIRMALADEVI VASANT SINGH       | F          | INC    | 933     | 2.86                                                           | 5.92                                                 |
| 9            | PALLAVI SAROJ JAISWAL          | F          | BSP    | 850     | 2.61                                                           | 5.39                                                 |
| 10           | Rama Babasaheb Kashid          | F          | BJP    | 386     | 1.18                                                           | 2.45                                                 |
| 11           | Shobha Vasant Khirawale        | F          | MNS    | 339     | 1.04                                                           | 2.15                                                 |
| 12           | SUNANDA VIJAY THORAT           | F          | BSKP   | 317     | 0.97                                                           | 2.01                                                 |
| 13           | Rupali Nilesh Patil            | F          | IND    | 234     | 0.72                                                           | 1.48                                                 |
| 14           | ASHVINI SATISH GAIKWAD         | F          | BVA    | 160     | 0.49                                                           | 1.02                                                 |