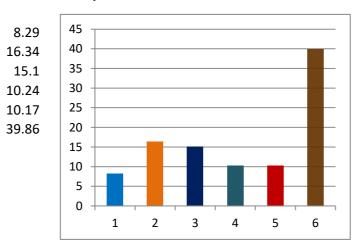

## Percentage of votes secured over total electors in the constituency

| 1 | INC           |
|---|---------------|
| 2 | AIMIM         |
| 3 | SHS           |
| 4 | OTHER PARTIES |
| 5 | IND + NOTA    |
| 6 | NON VOTING %  |

% of votes secured

**Over total** 

(TOTAL ELECTORS

37480 VOTES SECURED

electors in SL NO CANDIDATE NAME PARTY <u>SEX</u> GENERAL <u>constituency</u> SHAHNAWAZ SARFARAZHUSSAIN SHAIKH 1 Μ AIMIM 6123 16.34 5659 2 Nimish Janardan Bhosale Μ SHS 15.10 3107 3 MAJEET MOHAMMEDHANIF SHAIKH Μ INC 8.29 Sirajuddin Salahuddin Khan 2192 4 Μ NCP 5.85 1941 5 Shabir Siddique Khan Μ IND 5.18 MOHAMMEDFAROOQUE ABDULRAZAK SHAIKH IND 1351 6 3.60 Μ 1048 7 Pankaj Mohanlal Surana BJP Μ 2.80 456 AIADMK 8 Murugan Shankar Thevar Μ 1.22 125 9 MANJU BHOLESHANKAR KUMARE Μ IND 0.33 103 10 FARAZAHMAD NISAR KHAN Μ IND 0.27 11 GANESH BHAGOJI PATIL 97 0.26 Μ MNS 89 12 IMRANAZAD DAWOOD SANJAR IND 0.24 Μ

| Over total          |
|---------------------|
| votes polled in     |
| <u>constituency</u> |

| 27.17 |
|-------|
| 25.11 |
| 13.78 |
| 9.73  |
| 8.61  |
|       |
| 5.99  |
| 4.65  |
| 2.02  |
| 0.55  |
| 0.46  |
| 0.43  |
| 0.39  |