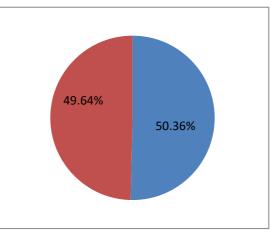

| ELECTORS        | 31658 |                                          |
|-----------------|-------|------------------------------------------|
| POLLED          | 15943 |                                          |
| OT POLLED       | 15715 |                                          |
| PERCENTAGE      | 50.36 | 2                                        |
| TING PERCENTAGE | 49.64 |                                          |
|                 |       |                                          |
|                 |       | POLLED15943OT POLLED15715PERCENTAGE50.36 |