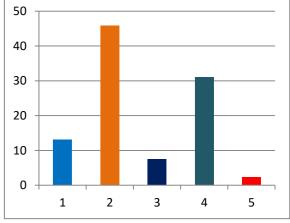

## Percentage of votes secured over total votes polled in the constituency

| 1 INC           | 13.17 |
|-----------------|-------|
| 2 SP            | 45.87 |
| 3 SHS           | 7.48  |
| 4 OTHER PARTIES | 31.11 |
| 5 IND + NOTA    | 2.37  |