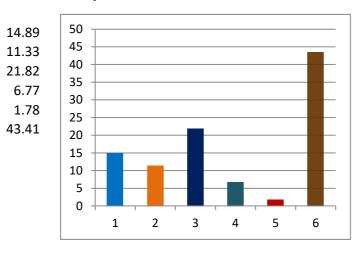

## Percentage of votes secured over total electors in the constituency

| 1 | INC           |
|---|---------------|
| 2 | RPI(A)        |
| 3 | SHS           |
| 4 | OTHER PARTIES |
| 5 | IND + NOTA    |
| 6 | NON VOTING %  |
|   |               |

## Percentage of votes secured over total votes polled in the constituency

| 1 INC           | 26.32 |
|-----------------|-------|
| 2 RPI (A)       | 20.02 |
| 3 SHS           | 38.56 |
| 4 OTHER PARTIES | 11.98 |
| 5 IND + NOTA    | 3.12  |
|                 |       |

% of votes secured

|              |                           |            | (TOTAL | ELECTORS | 34666         |                                                                |
|--------------|---------------------------|------------|--------|----------|---------------|----------------------------------------------------------------|
|              |                           |            |        |          | VOTES SECURED |                                                                |
|              |                           |            |        |          |               | <u>Over total</u><br><u>electors in</u><br><u>constituency</u> |
| <u>SL NO</u> | CANDIDATE NAME            | <u>SEX</u> | PARTY  | GENERA   | <u>.L</u>     |                                                                |
| 1            | Anjali Sanjay Naik        | F          | SHS    | 75       | 65            | 21.82                                                          |
| 2            | Seema Rajendra Mahulkar   | F          | INC    | 51       | .63           | 14.89                                                          |
| 3            | MANISHA SANTOSH CHEMATE   | F          | RPI(A) | 39       | 927           | 11.33                                                          |
| 4            | Jinat Aziz Qureshi        | F          | NCP    | 15       | 504           | 4.34                                                           |
| 5            | AARTI SURESH THOMBARE     | F          | MNS    | 4        | 162           | 1.33                                                           |
| 6            | SHRUTIKA BAPURAO CHOUGULE | F          | BSP    | 2        | 260           | 0.75                                                           |
| 7            | SUNITA PARSHURAM RAUT     | F          | IND    | 1        | .39           | 0.40                                                           |
| 8            | RAJANI DEEPAK SHINDE      | F          | NCP    | 1        | .23           | 0.35                                                           |
| 9            | NOTA                      | _          |        | 4        | 175           | 1.37                                                           |

19618

## Over total votes polled in constituency

| 38.56 |  |
|-------|--|
| 26.32 |  |
| 20.02 |  |
| 7.67  |  |
| 2.35  |  |
| 1.33  |  |
| 0.71  |  |
| 0.63  |  |
| 2.42  |  |

| CONSTITUENCY 148 - M EAST WARD  |      |  |
|---------------------------------|------|--|
| NIDHI PRAMOD SHINDE (Winner)    | 4485 |  |
| RUKMINI VITHAL KHARATMOL        | 3256 |  |
| Winning Margin                  | 1229 |  |
| Winning Margin as Percentage of |      |  |
| Total Votes                     | 4.91 |  |
| Winning Margin as Percentage of |      |  |
| Votes Polled                    | 7.92 |  |
|                                 |      |  |