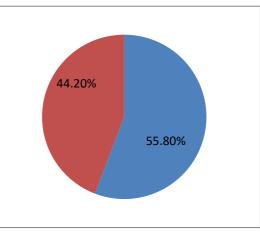

| TOTAL   | ELECTORS        | 36610 |     |
|---------|-----------------|-------|-----|
| VOTES   | POLLED          | 20427 |     |
| VOTES N | OT POLLED       | 16183 | 44. |
| VOTING  | PERCENTAGE      | 55.80 |     |
| NON VOT | TING PERCENTAGE | 44.20 |     |
|         |                 |       |     |
|         |                 |       |     |