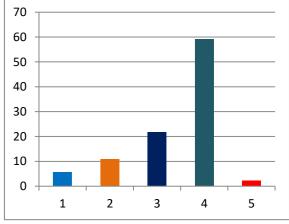

| Over total          |  |  |  |
|---------------------|--|--|--|
| electors in         |  |  |  |
| <u>constituency</u> |  |  |  |
| 21.03               |  |  |  |
| 19.70               |  |  |  |
| 6.15                |  |  |  |
| 4.83                |  |  |  |
| 2.64                |  |  |  |
| 1.54                |  |  |  |
| 0.62                |  |  |  |
| 0.34                |  |  |  |
| 0.14                |  |  |  |
| 0.11                |  |  |  |
| 0.08                |  |  |  |
| 1.33                |  |  |  |