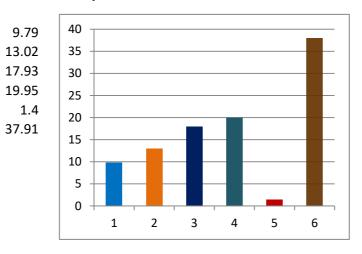

## Percentage of votes secured over total votes polled in the constituency

| 15.77 |
|-------|
| 20.97 |
| 28.89 |
| 32.15 |
| 2.22  |
|       |

% of votes secured

|              |                            |            |        |         | Over total          |
|--------------|----------------------------|------------|--------|---------|---------------------|
|              |                            |            |        |         | electors in         |
| <u>SL NO</u> | CANDIDATE NAME             | <u>SEX</u> | PARTY  | GENERAL | <u>constituency</u> |
| 1            | Nidhi Pramod Shinde        | F          | SHS    | 4485    | 17.93               |
| 2            | RUKMINI VITHAL KHARATMOL   | F          | BJP    | 3256    | 13.02               |
| 3            | PRANITA BALASAHEB RATHOD   | F          | INC    | 2448    | 9.79                |
| 4            | Rekha Madhukar Shirsat     | F          | NCP    | 1716    | 6.86                |
| 5            | USHA ANIL KAMBLE           | F          | INC    | 1333    | 5.33                |
| 6            | SHOBHA ASHOK SHANBHAG      | F          | MNS    | 1009    | 4.03                |
| 7            | RAJRANI BRIJESH SHARMA     | F          | SP     | 502     | 2.01                |
| 8            | SNEHLATA RANJAN NIKALE     | F          | BSP    | 250     | 1.00                |
| 9            | SUREKHA BHIMRAO KSHIRSAGAR | F          | BSKP   | 71      | 0.28                |
| 10           | VIMAL KAILASH SONAVANE     | F          | IND    | 64      | 0.26                |
| 11           | SUNITA GANESH KAMBLE       | F          | BRSP   | 61      | 0.24                |
| 12           | PRAMILADEVI ASHOK JAISWAL  | F          | IND    | 54      | 0.22                |
| 13           | VAISHALI MILIND JAGTAP     | F          | RPI(A) | 49      | 0.20                |
| 14           | pranjali prakash jadhav    | F          | IND    | 29      | 0.12                |
| 15           | NOTA                       |            |        | 200     | 0.80                |
|              |                            |            |        | 15527   |                     |

**Over total** votes polled in <u>constituency</u> 28.89 20.97 15.77 11.05 8.59 6.50 3.23 1.61 0.46 0.41 0.39 0.35 0.32 0.19 1.29