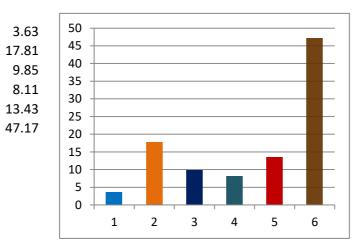

| TOTAL ELECTORS        | 34306 |        |
|-----------------------|-------|--------|
| VOTES POLLED          | 18123 |        |
| VOTES NOT POLLED      | 16183 | 47.17% |
| VOTING PERCENTAGE     | 52.83 |        |
| NON VOTING PERCENTAGE | 47.17 |        |
|                       |       |        |
|                       |       |        |
|                       |       |        |

% of votes secured

|              |                                   |            |       |         | Over total          |
|--------------|-----------------------------------|------------|-------|---------|---------------------|
|              |                                   |            |       |         | electors in         |
| <u>SL NO</u> | CANDIDATE NAME                    | <u>SEX</u> | PARTY | GENERAL | <u>constituency</u> |
| 1            | AYESHABANO AINMOHAMMED KHAN       | F          | SP    | 6110    | 17.81               |
| 2            | REHANA MOHDIQBAL SHAIKH           | F          | IND   | 4467    | 13.02               |
| 3            | SUNANDA ANAND SHINDE              | F          | SHS   | 3378    | 9.85                |
| 4            | PARVEEN NASEEMAHMED KHAN          | F          | NCP   | 1395    | 4.07                |
| 5            | SHABNAM MATINAHMED KHAN           | F          | INC   | 1245    | 3.63                |
|              |                                   |            |       |         |                     |
| 6            | Shamim bano Mohammed Tarique Khan | F          | BJP   | 681     | 1.99                |
| 7            | SHABANABANO SUBHAN ANSARI         | F          | AIMIM | 488     | 1.42                |
|              | NAUREENFATIMA MOHAMMADRAZA        |            |       |         |                     |
| 8            | SHAIKH                            | F          | BSKP  | 109     | 0.32                |
| 9            | SHIRIN SAMIULLAH ANSARI           | F          | IUML  | 74      | 0.22                |
| 10           | ZAINABBEE ABRAR KHAN              | F          | SP    | 32      | 0.09                |
| 11           | RAZIYASULTANA IMRAN KHAN          | F          | IND   | 12      | 0.03                |
| 12           | NOTA                              |            |       | 132     | 0.38                |

34306 VOTES SECURED

52.83%

| <u>Over total</u>      |       |  |  |  |
|------------------------|-------|--|--|--|
| <u>votes polled in</u> |       |  |  |  |
| <u>constituency</u>    |       |  |  |  |
|                        | 33.71 |  |  |  |
|                        | 24.65 |  |  |  |
|                        | 18.64 |  |  |  |
|                        | 7.70  |  |  |  |
|                        | 6.87  |  |  |  |
|                        | 3.76  |  |  |  |
|                        | 2.69  |  |  |  |
|                        | 0.60  |  |  |  |
|                        | 0.41  |  |  |  |
|                        | 0.18  |  |  |  |
|                        | 0.07  |  |  |  |
|                        | 0.73  |  |  |  |