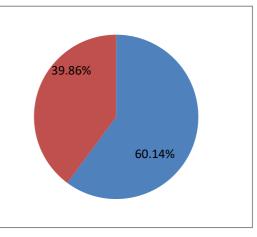

| TOTAL    | ELECTORS       | 37480 |
|----------|----------------|-------|
| VOTES    | POLLED         | 22539 |
| VOTES NO | OT POLLED      | 14941 |
| VOTING   | PERCENTAGE     | 60.14 |
| NON VOT  | ING PERCENTAGE | 39.86 |
|          |                |       |
|          |                |       |