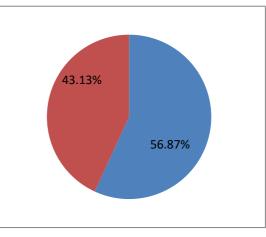

| TOTAL    | ELECTORS       | 31136 |        |
|----------|----------------|-------|--------|
| VOTES    | POLLED         | 17706 |        |
| VOTES NO | OT POLLED      | 13430 | 43.13% |
| VOTING   | PERCENTAGE     | 56.87 |        |
| NON VOT  | ING PERCENTAGE | 43.13 |        |
|          |                |       |        |
|          |                |       |        |