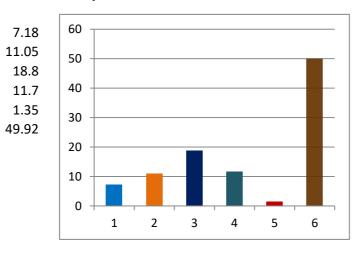

% of votes secured

18.80 11.05 7.18 4.39 3.96

> 1.88 0.80 0.65 0.31 0.19 0.17 0.69

**Over total** electors in <u>constituency</u>

| <u>SL NO</u> | CANDIDATE NAME                                      | <u>SEX</u> | PARTY  | <u>GENERAL</u> |
|--------------|-----------------------------------------------------|------------|--------|----------------|
| 1            | VAISHALI NAVIN SHEWALE                              | F          | SHS    | 5312           |
| 2            | SUREKHA CHANDRAKANT ALDAR                           | F          | BJP    | 3122           |
| 3            | Neeta Vikas Tambe                                   | F          | INC    | 2029           |
| 4            | sarika sanjay kamble                                | F          | NCP    | 1241           |
| 5            | Vaishali Suresh Khillare<br>MEENAKSHI HARISHCHANDRA | F          | MNS    | 1120           |
| 6            | AJGAONKAR                                           | F          | BSP    | 530            |
| 7            | Gitanjali Shankar Sathe                             | F          | RPI(A) | 227            |
| 8            | sunita dinkar kamble                                | F          | IND    | 183            |
| 9            | MANISHA SHRIRANG JAGTAP                             | F          | BBM    | 88             |
| 10           | SUSHMITA NITISH VHATKAR                             | F          | INC    | 54             |
| 11           | Shobha Siddharth Suradkar                           | F          | SHS    | 49             |
| 12           | NOTA                                                |            |        | 195            |

% of votes secured

12.36 11.90 8.75 8.01 6.27 3.25 2.56 2.04 0.52 0.52 0.78

<u>Over total</u> <u>electors in</u> <u>constituency</u>

| (TOTAL | ELECTORS |   |
|--------|----------|---|
|        |          | v |