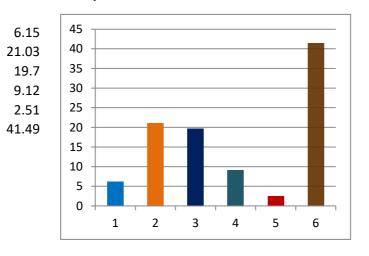

| Over total          |  |  |  |
|---------------------|--|--|--|
| electors in         |  |  |  |
| <u>constituency</u> |  |  |  |
| 21.03               |  |  |  |
| 19.70               |  |  |  |
| 6.15                |  |  |  |
| 4.83                |  |  |  |
| 2.64                |  |  |  |
| 1.54                |  |  |  |
| 0.62                |  |  |  |
| 0.34                |  |  |  |
| 0.14                |  |  |  |
| 0.11                |  |  |  |
| 0.08                |  |  |  |
| 1.33                |  |  |  |

36924 <u>VOTES SECURED</u>

|   | <u>Over total</u><br><u>votes polled in</u><br><u>constituency</u> |
|---|--------------------------------------------------------------------|
| 3 | 35.94                                                              |
| ) | 33.67                                                              |
| 5 | 10.51                                                              |
| 3 | 8.25                                                               |
| 1 | 4.51                                                               |
| 1 | 2.64                                                               |
| 2 | 1.06                                                               |
| 1 | 0.58                                                               |
| 1 | 0.23                                                               |
| L | 0.19                                                               |
| 3 | 0.14                                                               |
| 3 | 2.28                                                               |
|   |                                                                    |