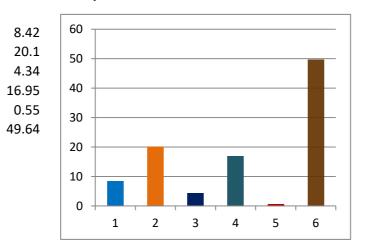

| TOTAL    | ELECTORS       | 32617 |
|----------|----------------|-------|
| VOTES    | POLLED         | 15763 |
| VOTES NO | OT POLLED      | 16854 |
| VOTING   | PERCENTAGE     | 48.33 |
| NON VOT  | ING PERCENTAGE | 51.67 |
|          |                |       |
|          |                |       |

## Percentage of votes secured over total electors in the constituency

| 1 | INC           |
|---|---------------|
| 2 | BJP           |
| 3 | SHS           |
| 4 | OTHER PARTIES |
| 5 | IND + NOTA    |
| 6 | NON VOTING %  |

# Percentage of votes secured over total votes polled in the constituency

| 2 |
|---|
| 1 |
| 9 |
| 7 |
| 1 |
|   |

% of votes secured

|              |                                |            |        |         | <u>Over total</u><br><u>electors in</u><br><u>constituency</u> | <u>Over total</u><br>votes polled in<br>constituency |
|--------------|--------------------------------|------------|--------|---------|----------------------------------------------------------------|------------------------------------------------------|
| <u>SL NO</u> | CANDIDATE NAME                 | <u>SEX</u> | PARTY  | GENERAL |                                                                |                                                      |
| 1            | Samiksha Deepak Sakre          | F          | SHS    | 2804    | 8.60                                                           | 17.79                                                |
| 2            | Kailashi Ramkumar Verma        | F          | IND    | 2103    | 6.45                                                           | 13.34                                                |
| 3            | RIAA YOGESH BARGE              | F          | BJP    | 1941    | 5.95                                                           | 12.31                                                |
| 4            | KHATIJABI BASHIRAHMED SUBRATI  | F          | AIMIM  | 1701    | 5.22                                                           | 10.79                                                |
| -            |                                | F          | CD.    | 1262    | 4.10                                                           | 0.64                                                 |
| 5            | SHAHEEN FAZLURREHMAN CHOUDHARY | F          | SP     | 1362    | 4.18                                                           | 8.64                                                 |
| 6            | Ashwini Kisan Pawar            | F          | RPI(A) | 1315    | 4.03                                                           | 8.34                                                 |
| 7            | Surayya Shabbir Petkar         | F          | IND    | 1033    | 3.17                                                           | 6.55                                                 |
| 8            | NIRMALADEVI VASANT SINGH       | F          | INC    | 933     | 2.86                                                           | 5.92                                                 |
| 9            | PALLAVI SAROJ JAISWAL          | F          | BSP    | 850     | 2.61                                                           | 5.39                                                 |
| 10           | Rama Babasaheb Kashid          | F          | BJP    | 386     | 1.18                                                           | 2.45                                                 |
| 11           | Shobha Vasant Khirawale        | F          | MNS    | 339     | 1.04                                                           | 2.15                                                 |
| 12           | SUNANDA VIJAY THORAT           | F          | BSKP   | 317     | 0.97                                                           | 2.01                                                 |
| 13           | Rupali Nilesh Patil            | F          | IND    | 234     | 0.72                                                           | 1.48                                                 |
| 14           | ASHVINI SATISH GAIKWAD         | F          | BVA    | 160     | 0.49                                                           | 1.02                                                 |