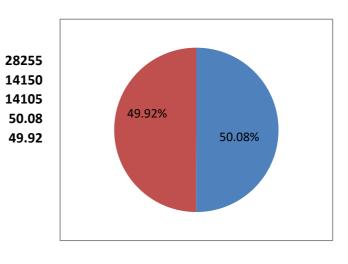

14150

| <u>Over total</u><br><u>votes polled in</u><br>constituency |  |  |
|-------------------------------------------------------------|--|--|
| 37.54                                                       |  |  |
| 22.06                                                       |  |  |
| 14.34                                                       |  |  |
| 8.77                                                        |  |  |
| 7.92                                                        |  |  |
| 3.75                                                        |  |  |
| 1.60                                                        |  |  |
| 1.29                                                        |  |  |
| 0.62                                                        |  |  |
| 0.38                                                        |  |  |
| 0.35                                                        |  |  |
| 1.38                                                        |  |  |