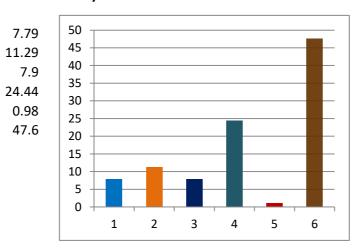

## Percentage of votes secured over total electors in the constituency

| 1 | INC           |
|---|---------------|
| 2 | SP            |
| 3 | SHS           |
| 4 | OTHER PARTIES |
| 5 | IND + NOTA    |
| 6 | NON VOTING %  |

## Percentage of votes secured over total votes polled in the constituency

| 1 INC           | 7.55  |
|-----------------|-------|
| 2 SP            | 23.41 |
| 3 SHS           | 18.27 |
| 4 OTHER PARTIES | 43.11 |
| 5 IND + NOTA    | 7.66  |

% of votes secured

|              |                              |            |        | VOTES SEC | CURED                                                          |
|--------------|------------------------------|------------|--------|-----------|----------------------------------------------------------------|
|              |                              |            |        |           | <u>Over total</u><br><u>electors in</u><br><u>constituency</u> |
| <u>SL NO</u> | CANDIDATE NAME               | <u>SEX</u> | PARTY  | GENERAL   |                                                                |
| 1            | AKHTER ABDULRAJJAK QURESHI   | М          | SP     | 4782      | 13.06                                                          |
| 2            | Arun Vishwanath Kamble       | М          | BBM    | 3913      | 10.69                                                          |
| 3            | SURESH KRISHNARAO PATIL      | М          | SHS    | 3733      | 10.20                                                          |
| 4            | Shareef ibrahim Shaikh       | М          | AIMIM  | 2077      | 5.67                                                           |
| 5            | VELUSWAMY SUBHEEYA NAIDU     | М          | INC    | 1542      | 4.21                                                           |
| 6            | RAJENDRA WAMAN WAGHMARE      | М          | NCP    | 686       | 1.87                                                           |
| 7            | SATISH VISHWAMBHAR VAIDYA    | М          | MNS    | 609       | 1.66                                                           |
| 8            | RAMESH SURESH KAMBLE         | М          | BSP    | 534       | 1.46                                                           |
| 9            | CHANDRAKANT DADU NYAYNIRGUNE | М          | RPI(A) | 441       | 1.20                                                           |
| 10           | Prakash Supadu Bankar        | М          | IND    | 372       | 1.02                                                           |
|              | MOHAMMEDIRFAN KARIMAHMED     |            |        |           |                                                                |
| 11           | SHAIKH                       | М          | IND    | 292       | 0.80                                                           |
| 12           | MEENA BHAUSAHEB SALVE        | F          | IND    | 285       | 0.78                                                           |
| 13           | Ratan Piraji Nirbhavane      | М          | BRSP   | 249       | 0.68                                                           |
| 14           | Pravin Ambadas Dabhade       | М          | IND    | 177       | 0.48                                                           |

## **Over total** votes polled in <u>constituency</u>

| 2 | 3. | 4 | 1 |
|---|----|---|---|
| 1 | 9. | 1 | 5 |
| 1 | 8. | 2 | 7 |
| 1 | 0. | 1 | 6 |
|   | 7. | 5 | 5 |
|   | 3. | 3 | 6 |
|   | 2. | 9 | 8 |
|   | 2. | 6 | 1 |
|   | 2. | 1 | 6 |
|   | 1. | 8 | 2 |
|   |    |   | 2 |
|   | 1. | 4 | 3 |
|   | 1. | 3 | 9 |
|   | 1. | 2 | 2 |
|   | 0. | 8 | 7 |
|   |    |   |   |