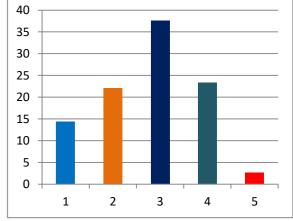

| Over total          |  |  |  |
|---------------------|--|--|--|
| electors in         |  |  |  |
| <u>constituency</u> |  |  |  |
| 21.03               |  |  |  |
| 19.70               |  |  |  |
| 6.15                |  |  |  |
| 4.83                |  |  |  |
| 2.64                |  |  |  |
| 1.54                |  |  |  |
| 0.62                |  |  |  |
| 0.34                |  |  |  |
| 0.14                |  |  |  |
| 0.11                |  |  |  |
| 0.08                |  |  |  |
| 1.33                |  |  |  |