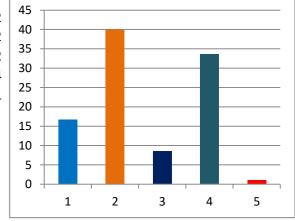

% of votes secured

|              |                         |            | (TOTAL | ELECTORS | 32409         |                     |
|--------------|-------------------------|------------|--------|----------|---------------|---------------------|
|              |                         |            |        |          | VOTES SECURED |                     |
|              |                         |            |        |          |               |                     |
|              |                         |            |        |          |               | Over total          |
|              |                         |            |        |          |               | electors in         |
|              |                         |            |        |          |               | <u>constituency</u> |
| <u>SL NO</u> | CANDIDATE NAME          | <u>SEX</u> | PARTY  | GENERA   | <u>\L</u>     |                     |
| 1            | Ayesha Rafique Shaikh   | F          | SP     | 83       | 343           | 25.74               |
| 2            | SANDHYA MAHADEO AMBEKAR | F          | SHS    | 56       | 595           | 17.57               |
| 3            | BISMILLA ZAKIR MURSAL   | F          | INC    | 11       | 125           | 3.47                |
| 4            | JAYMALA KAILASH SARGAR  | F          | BJP    | 6        | 584           | 2.11                |
| 5            | FARIDA SHOUKAT MOMIN    | F          | NCP    | 6        | 545           | 1.99                |
| 6            | NOTA                    |            |        | 2        | 36            | 0.73                |
|              |                         |            |        |          |               |                     |