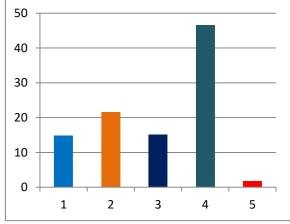

## Percentage of votes secured over total electors in the constituency

| 1 | INC           |
|---|---------------|
| 2 | SP            |
| 3 | SHS           |
| 4 | OTHER PARTIES |
| 5 | IND + NOTA    |
| 6 | NON VOTING %  |

## Percentage of votes secured over total votes polled in the constituency

| 1 INC     |         | 16.72 |
|-----------|---------|-------|
| 2 SP      |         | 39.92 |
| 3 SHS     |         | 8.62  |
| 4 OTHER   | PARTIES | 33.64 |
| 5 IND + N | ΟΤΑ     | 1.1   |
|           |         |       |

15943

| tal<br>s in<br>uency | <u>Over total</u><br><u>votes polled in</u><br><u>constituency</u> |
|----------------------|--------------------------------------------------------------------|
| 20.10                | 39.92                                                              |
| 8.42                 | 16.72                                                              |
| 7.49                 | 14.87                                                              |
| 5.38                 | 10.68                                                              |
| 4.34                 | 8.62                                                               |
| 3.60                 | 7.14                                                               |
| 0.48                 | 0.95                                                               |
| 0.30                 | 0.59                                                               |
| 0.26                 | 0.51                                                               |
|                      |                                                                    |