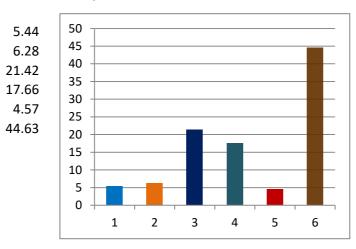

## Percentage of votes secured over total electors in the constituency

| 1 | INC           |  |
|---|---------------|--|
| 2 | RPI(A)        |  |
| 3 | SHS           |  |
| 4 | OTHER PARTIES |  |
| 5 | IND + NOTA    |  |

6 NON VOTING %

## Percentage of votes secured over total votes polled in the constituency

| 1 INC           | 9.83  |
|-----------------|-------|
| 2 RPI(A)        | 11.33 |
| 3 SHS           | 38.69 |
| 4 OTHER PARTIES | 31.89 |
| 5 IND + NOTA    | 8.26  |
|                 |       |

% of votes secured

**Over total** 

| (TOTAL | ELECTORS |   |
|--------|----------|---|
|        |          | V |

|              |                                |            |        |         | electors in         |
|--------------|--------------------------------|------------|--------|---------|---------------------|
| <u>SL NO</u> | CANDIDATE NAME                 | <u>SEX</u> | PARTY  | GENERAL | <u>constituency</u> |
| 1            | SAMRIDDHI GANESH KATE          | F          | SHS    | 8622    | 21.42               |
| 2            | Nilesh Prakash Bhosle          | М          | NCP    | 5071    | 12.60               |
| 3            | ANITA JITESH KATKAR            | F          | RPI(A) | 2526    | 6.28                |
| 4            | SHANKAR SOPAN DHOBLE           | М          | INC    | 2191    | 5.44                |
| 5            | SHASHANK RUPA KAMBLE           | М          | BSP    | 753     | 1.87                |
| 6            | RAJESH BABURAO PURBHE          | М          | MNS    | 745     | 1.85                |
| 7            | BHAUSAHEB RANGNATH VARTHE      | М          | IND    | 623     | 1.55                |
| 8            | REKHA DINESH GAIKWAD           | F          | IND    | 295     | 0.73                |
| 9            | SHANTILAL HIRAJI KHADE         | М          | SP     | 208     | 0.52                |
| 10           | NEETA SANDEEP WAKADE           | F          | BJP    | 197     | 0.49                |
| 11           | SAKHUBAI KASHINATH JAGTAP      | F          | IND    | 83      | 0.21                |
| 12           | MAHENDRA TULSHIRAM BHINGARDIVE | М          | BSP    | 80      | 0.20                |
| 13           | RAVINDRA NIVRUTTI SAPUTRE      | М          | IND    | 61      | 0.15                |
| 14           | RAMESH SHANKAR SONAVANE        | М          | PWP    | 54      | 0.13                |
| 15           | NOTA                           |            |        | 776     | 1.93                |

| Over total  |       |  |  |  |
|-------------|-------|--|--|--|
| votes polle | ed in |  |  |  |
| constituen  |       |  |  |  |
|             | 38.69 |  |  |  |
|             | 22.76 |  |  |  |
|             | 11.33 |  |  |  |
|             | 9.83  |  |  |  |
|             | 3.38  |  |  |  |
|             | 3.34  |  |  |  |
|             | 2.80  |  |  |  |
|             | 1.32  |  |  |  |
|             | 0.93  |  |  |  |
|             | 0.88  |  |  |  |
|             | 0.37  |  |  |  |
|             | 0.36  |  |  |  |
|             | 0.27  |  |  |  |
|             | 0.24  |  |  |  |
|             | 3.48  |  |  |  |