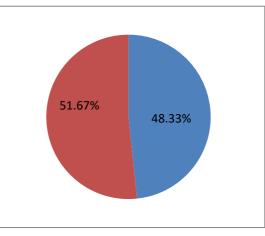

| TOTAL    | ELECTORS       | 32617 |
|----------|----------------|-------|
| VOTES    | POLLED         | 15763 |
| VOTES NO | OT POLLED      | 16854 |
| VOTING   | PERCENTAGE     | 48.33 |
| NON VOT  | ING PERCENTAGE | 51.67 |
|          |                |       |
|          |                |       |