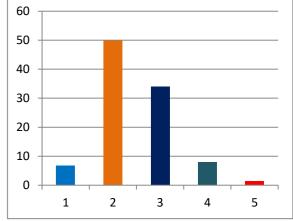

% of votes secured

|              |                         |            | (TOTAL | ELECTORS | 32409         |                     |
|--------------|-------------------------|------------|--------|----------|---------------|---------------------|
|              |                         |            |        |          | VOTES SECURED |                     |
|              |                         |            |        |          |               |                     |
|              |                         |            |        |          |               | Over total          |
|              |                         |            |        |          |               | electors in         |
|              |                         |            |        |          |               | <u>constituency</u> |
| <u>SL NO</u> | CANDIDATE NAME          | <u>SEX</u> | PARTY  | GENERA   | <u>\L</u>     |                     |
| 1            | Ayesha Rafique Shaikh   | F          | SP     | 83       | 343           | 25.74               |
| 2            | SANDHYA MAHADEO AMBEKAR | F          | SHS    | 56       | 595           | 17.57               |
| 3            | BISMILLA ZAKIR MURSAL   | F          | INC    | 11       | 125           | 3.47                |
| 4            | JAYMALA KAILASH SARGAR  | F          | BJP    | 6        | 584           | 2.11                |
| 5            | FARIDA SHOUKAT MOMIN    | F          | NCP    | 6        | 545           | 1.99                |
| 6            | NOTA                    |            |        | 2        | 36            | 0.73                |
|              |                         |            |        |          |               |                     |