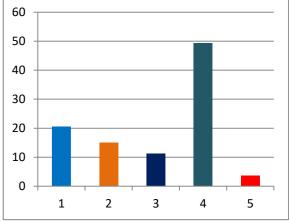

% of votes secured

18.80 11.05 7.18 4.39 3.96

> 1.88 0.80 0.65 0.31 0.19 0.17 0.69

**Over total** electors in <u>constituency</u>

| <u>SL NO</u> | CANDIDATE NAME                                      | <u>SEX</u> | PARTY  | <u>GENERAL</u> |
|--------------|-----------------------------------------------------|------------|--------|----------------|
| 1            | VAISHALI NAVIN SHEWALE                              | F          | SHS    | 5312           |
| 2            | SUREKHA CHANDRAKANT ALDAR                           | F          | BJP    | 3122           |
| 3            | Neeta Vikas Tambe                                   | F          | INC    | 2029           |
| 4            | sarika sanjay kamble                                | F          | NCP    | 1241           |
| 5            | Vaishali Suresh Khillare<br>MEENAKSHI HARISHCHANDRA | F          | MNS    | 1120           |
| 6            | AJGAONKAR                                           | F          | BSP    | 530            |
| 7            | Gitanjali Shankar Sathe                             | F          | RPI(A) | 227            |
| 8            | sunita dinkar kamble                                | F          | IND    | 183            |
| 9            | MANISHA SHRIRANG JAGTAP                             | F          | BBM    | 88             |
| 10           | SUSHMITA NITISH VHATKAR                             | F          | INC    | 54             |
| 11           | Shobha Siddharth Suradkar                           | F          | SHS    | 49             |
| 12           | NOTA                                                |            |        | 195            |