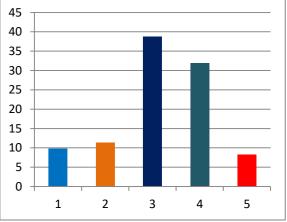

## Percentage of votes secured over total electors in the constituency

| 1 | INC           |
|---|---------------|
| 2 | BJP           |
| 3 | SHS           |
| 4 | OTHER PARTIES |
| 5 | IND + NOTA    |
| 6 | NON VOTING %  |

(TOTAL ELECTORS

# Percentage of votes secured over total votes polled in the constituency

| 2 |
|---|
| 1 |
| 9 |
| 7 |
| 1 |
|   |

% of votes secured

|              |                                |            |        |         | <u>Over total</u><br><u>electors in</u><br><u>constituency</u> | <u>Over total</u><br>votes polled in<br>constituency |
|--------------|--------------------------------|------------|--------|---------|----------------------------------------------------------------|------------------------------------------------------|
| <u>SL NO</u> | CANDIDATE NAME                 | <u>SEX</u> | PARTY  | GENERAL |                                                                |                                                      |
| 1            | Samiksha Deepak Sakre          | F          | SHS    | 2804    | 8.60                                                           | 17.79                                                |
| 2            | Kailashi Ramkumar Verma        | F          | IND    | 2103    | 6.45                                                           | 13.34                                                |
| 3            | RIAA YOGESH BARGE              | F          | BJP    | 1941    | 5.95                                                           | 12.31                                                |
| 4            | KHATIJABI BASHIRAHMED SUBRATI  | F          | AIMIM  | 1701    | 5.22                                                           | 10.79                                                |
| -            |                                | F          | CD.    | 1262    | 4.10                                                           | 0.64                                                 |
| 5            | SHAHEEN FAZLURREHMAN CHOUDHARY | F          | SP     | 1362    | 4.18                                                           | 8.64                                                 |
| 6            | Ashwini Kisan Pawar            | F          | RPI(A) | 1315    | 4.03                                                           | 8.34                                                 |
| 7            | Surayya Shabbir Petkar         | F          | IND    | 1033    | 3.17                                                           | 6.55                                                 |
| 8            | NIRMALADEVI VASANT SINGH       | F          | INC    | 933     | 2.86                                                           | 5.92                                                 |
| 9            | PALLAVI SAROJ JAISWAL          | F          | BSP    | 850     | 2.61                                                           | 5.39                                                 |
| 10           | Rama Babasaheb Kashid          | F          | BJP    | 386     | 1.18                                                           | 2.45                                                 |
| 11           | Shobha Vasant Khirawale        | F          | MNS    | 339     | 1.04                                                           | 2.15                                                 |
| 12           | SUNANDA VIJAY THORAT           | F          | BSKP   | 317     | 0.97                                                           | 2.01                                                 |
| 13           | Rupali Nilesh Patil            | F          | IND    | 234     | 0.72                                                           | 1.48                                                 |
| 14           | ASHVINI SATISH GAIKWAD         | F          | BVA    | 160     | 0.49                                                           | 1.02                                                 |

| 15 | ZARINABEGUM SHAULHAMEED nil |  |
|----|-----------------------------|--|
| 16 | Meena Narendra Baske        |  |
| 17 | NOTA                        |  |

F

F

NCP

IND

| - |     |
|---|-----|
|   | 155 |
|   | 57  |
|   | 73  |

0.48 0.17 0.22

15763

0.98 0.36 0.46