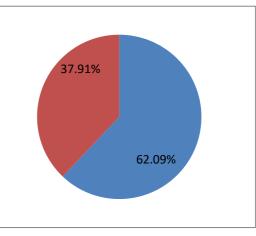

| TOTAL   | ELECTORS        | 25009 |
|---------|-----------------|-------|
| VOTES   | POLLED          | 15527 |
| VOTES N | OT POLLED       | 9482  |
| VOTING  | PERCENTAGE      | 62.09 |
| NON VOT | TING PERCENTAGE | 37.91 |
|         |                 |       |
|         |                 |       |