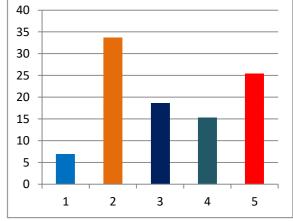

% of votes secured

|              |                              |            |        | VOTES SEC | CURED                                                          |
|--------------|------------------------------|------------|--------|-----------|----------------------------------------------------------------|
|              |                              |            |        |           | <u>Over total</u><br><u>electors in</u><br><u>constituency</u> |
| <u>SL NO</u> | CANDIDATE NAME               | <u>SEX</u> | PARTY  | GENERAL   |                                                                |
| 1            | AKHTER ABDULRAJJAK QURESHI   | М          | SP     | 4782      | 13.06                                                          |
| 2            | Arun Vishwanath Kamble       | М          | BBM    | 3913      | 10.69                                                          |
| 3            | SURESH KRISHNARAO PATIL      | М          | SHS    | 3733      | 10.20                                                          |
| 4            | Shareef ibrahim Shaikh       | М          | AIMIM  | 2077      | 5.67                                                           |
| 5            | VELUSWAMY SUBHEEYA NAIDU     | М          | INC    | 1542      | 4.21                                                           |
| 6            | RAJENDRA WAMAN WAGHMARE      | М          | NCP    | 686       | 1.87                                                           |
| 7            | SATISH VISHWAMBHAR VAIDYA    | М          | MNS    | 609       | 1.66                                                           |
| 8            | RAMESH SURESH KAMBLE         | М          | BSP    | 534       | 1.46                                                           |
| 9            | CHANDRAKANT DADU NYAYNIRGUNE | М          | RPI(A) | 441       | 1.20                                                           |
| 10           | Prakash Supadu Bankar        | М          | IND    | 372       | 1.02                                                           |
|              | MOHAMMEDIRFAN KARIMAHMED     |            |        |           |                                                                |
| 11           | SHAIKH                       | М          | IND    | 292       | 0.80                                                           |
| 12           | MEENA BHAUSAHEB SALVE        | F          | IND    | 285       | 0.78                                                           |
| 13           | Ratan Piraji Nirbhavane      | М          | BRSP   | 249       | 0.68                                                           |
| 14           | Pravin Ambadas Dabhade       | М          | IND    | 177       | 0.48                                                           |

## **Over total** votes polled in <u>constituency</u>

| 2 | 3. | 4 | 1 |
|---|----|---|---|
| 1 | 9. | 1 | 5 |
| 1 | 8. | 2 | 7 |
| 1 | 0. | 1 | 6 |
|   | 7. | 5 | 5 |
|   | 3. | 3 | 6 |
|   | 2. | 9 | 8 |
|   | 2. | 6 | 1 |
|   | 2. | 1 | 6 |
|   | 1. | 8 | 2 |
|   |    |   | 2 |
|   | 1. | 4 | 3 |
|   | 1. | 3 | 9 |
|   | 1. | 2 | 2 |
|   | 0. | 8 | 7 |
|   |    |   |   |