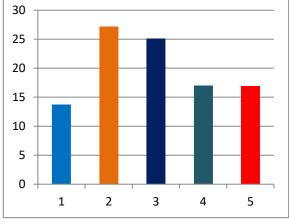

## Percentage of votes secured over total votes polled in the constituency

| 1 INC           | 26.32 |
|-----------------|-------|
| 2 RPI (A)       | 20.02 |
| 3 SHS           | 38.56 |
| 4 OTHER PARTIES | 11.98 |
| 5 IND + NOTA    | 3.12  |
|                 |       |

## Over total votes polled in constituency

| 38.56 |  |
|-------|--|
| 26.32 |  |
| 20.02 |  |
| 7.67  |  |
| 2.35  |  |
| 1.33  |  |
| 0.71  |  |
| 0.63  |  |
| 2.42  |  |

| CONSTITUENCY 148 - M EAST WARD  |      |  |
|---------------------------------|------|--|
| NIDHI PRAMOD SHINDE (Winner)    | 4485 |  |
| RUKMINI VITHAL KHARATMOL        | 3256 |  |
| Winning Margin                  | 1229 |  |
| Winning Margin as Percentage of |      |  |
| Total Votes                     | 4.91 |  |
| Winning Margin as Percentage of |      |  |
| Votes Polled                    | 7.92 |  |
|                                 |      |  |