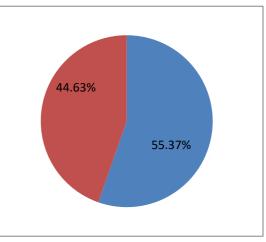

| TOTAL    | ELECTORS       | 40250 |
|----------|----------------|-------|
| VOTES    | POLLED         | 22285 |
| VOTES NO | DT POLLED      | 17965 |
| VOTING   | PERCENTAGE     | 55.37 |
| NON VOT  | ING PERCENTAGE | 44.63 |
|          |                |       |
|          |                |       |