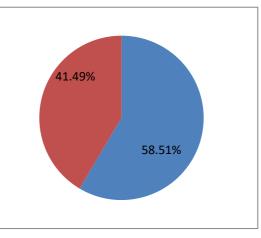

| TOTAL   | ELECTORS        | 36924 |  |
|---------|-----------------|-------|--|
| VOTES   | POLLED          | 21603 |  |
| VOTES N | OT POLLED       | 15321 |  |
| VOTING  | PERCENTAGE      | 58.51 |  |
| NON VOT | TING PERCENTAGE | 41.49 |  |
|         |                 |       |  |
|         |                 |       |  |