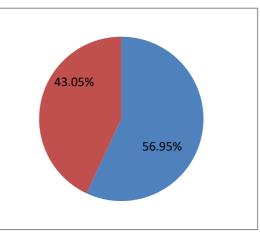

|       | 32621 | ELECTORS       | TOTAL    |
|-------|-------|----------------|----------|
|       | 18579 | POLLED         | VOTES    |
| 43.05 | 14042 | OT POLLED      | VOTES NO |
|       | 56.95 | PERCENTAGE     | VOTING   |
|       | 43.05 | ING PERCENTAGE | NON VOT  |
|       |       |                |          |
|       |       |                |          |