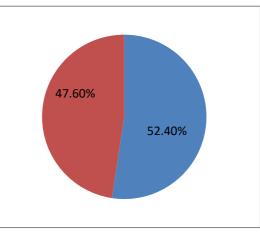

| TOTAL          | ELECTORS        | 41379 |      |
|----------------|-----------------|-------|------|
| VOTES          | POLLED          | 21681 |      |
| <b>VOTES N</b> | OT POLLED       | 19698 | 47.6 |
| VOTING         | PERCENTAGE      | 52.40 | 47.0 |
| NON VO         | TING PERCENTAGE | 47.60 |      |
|                |                 |       |      |
|                |                 |       |      |