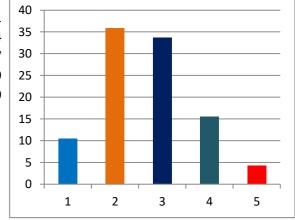

| Over total          |  |  |  |
|---------------------|--|--|--|
| electors in         |  |  |  |
| <u>constituency</u> |  |  |  |
| 21.03               |  |  |  |
| 19.70               |  |  |  |
| 6.15                |  |  |  |
| 4.83                |  |  |  |
| 2.64                |  |  |  |
| 1.54                |  |  |  |
| 0.62                |  |  |  |
| 0.34                |  |  |  |
| 0.14                |  |  |  |
| 0.11                |  |  |  |
| 0.08                |  |  |  |
| 1.33                |  |  |  |