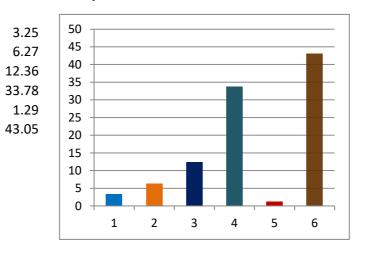

% of votes secured

12.36 11.90 8.75 8.01 6.27 3.25 2.56 2.04 0.52 0.52 0.78

<u>Over total</u> <u>electors in</u> <u>constituency</u>

| (TOTAL | ELECTORS |   |
|--------|----------|---|
|        |          | v |