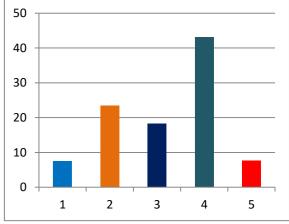

## Percentage of votes secured over total electors in the constituency

| 1 | INC           |
|---|---------------|
| 2 | NCP           |
| 3 | SHS           |
| 4 | OTHER PARTIES |
| 5 | NOTA          |
| 6 | NON VOTING %  |

## Percentage of votes secured over total votes polled in the constituency

| 1 INC           | 14.87 |
|-----------------|-------|
| 2 NCP           | 21.55 |
| 3 SHS           | 15.08 |
| 4 OTHER PARTIES | 46.64 |
| 5 NOTA          | 1.86  |

% of votes secured

|              |                           |            | (TOTAL | ELECTORS | 41379         |                     |
|--------------|---------------------------|------------|--------|----------|---------------|---------------------|
|              |                           |            |        |          | VOTES SECURED |                     |
|              |                           |            |        |          |               |                     |
|              |                           |            |        |          |               | Over total          |
|              |                           |            |        |          |               | electors in         |
|              |                           |            |        |          |               | <u>constituency</u> |
| <u>SL NO</u> | CANDIDATE NAME            | <u>SEX</u> | PARTY  | GENERAL  | _             |                     |
| 1            | Nadiya Mohsin Shaikh      | F          | NCP    | 4673     | 3             | 11.29               |
| 2            | Surekha Shankar Dhaygude  | F          | BBM    | 3848     | 3             | 9.30                |
| 3            | AYESHA ANIS SHAIKH        | F          | SP     | 3277     | 1             | 7.92                |
| 4            | RANJANA SHAHAJI NARAVADE  | F          | SHS    | 3269     | ð             | 7.90                |
| 5            | VAISHALI SHASHIKANT PATIL | F          | INC    | 3223     | 3             | 7.79                |
| 6            | MADHAVI ASHOK PATIL       | F          | RSP    | 1472     | 2             | 3.56                |
| 7            | BHARATI SANJAY KHARE      | F          | MNS    | 1055     | 5             | 2.55                |
| 8            | RESHMA RAMESH NEVREKAR    | F          | BSKP   | 459      | ð             | 1.11                |
| 9            | NOTA                      |            |        | 405      | ;             | 0.98                |
|              |                           |            |        | •        | •             |                     |

## **Over total** votes polled in <u>constituency</u>

| 21.55 |
|-------|
| 17.75 |
| 15.11 |
| 15.08 |
| 14.87 |
| 6.79  |
| 4.87  |
| 2.12  |
| 1.87  |

| CONSTITUENCY 141 - M EAST WARD                                                                    |              |  |
|---------------------------------------------------------------------------------------------------|--------------|--|
| VITTHAL GOVIND LOKARE (Winner)                                                                    | 3642         |  |
| DINESH H. PANCHAL                                                                                 | 2658         |  |
| Winning Margin                                                                                    | 984          |  |
| Winning Margin as Percentage of<br>Total Votes<br>Winning Margin as Percentage of<br>Votes Polled | 3.16<br>5.56 |  |
|                                                                                                   | 5.56         |  |