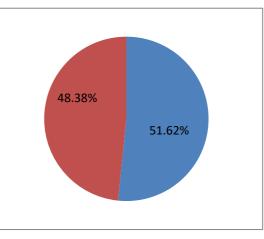

| TOTAL   | ELECTORS        | 32409 |        |
|---------|-----------------|-------|--------|
| VOTES   | POLLED          | 16728 |        |
| VOTES N | OT POLLED       | 15681 | 40.200 |
| VOTING  | PERCENTAGE      | 51.62 | 48.38% |
| NON VOT | TING PERCENTAGE | 48.38 |        |
|         |                 |       |        |
|         |                 |       |        |