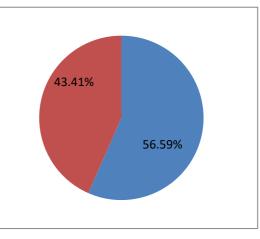

| TOTAL    | ELECTORS       | 34666 |        |
|----------|----------------|-------|--------|
| VOTES    | POLLED         | 19618 |        |
| VOTES NO | OT POLLED      | 15048 | 43.41% |
| VOTING   | PERCENTAGE     | 56.59 |        |
| NON VOT  | ING PERCENTAGE | 43.41 |        |
|          |                |       |        |
|          |                |       |        |