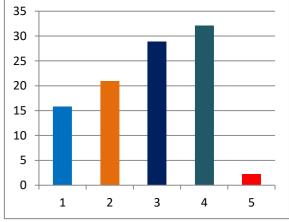

## Percentage of votes secured over total electors in the constituency

| 1 INC           |  |
|-----------------|--|
| 2 BJP           |  |
| 3 SHS           |  |
| 4 OTHER PARTIES |  |
| 5 IND + NOTA    |  |
| 6 NON VOTING %  |  |
|                 |  |