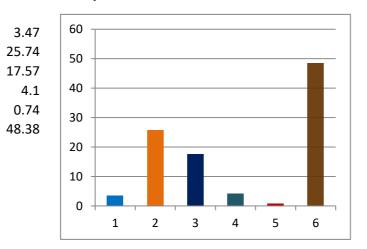

% of votes secured

|              |                         |            | (TOTAL | ELECTORS | 32409         |                     |
|--------------|-------------------------|------------|--------|----------|---------------|---------------------|
|              |                         |            |        |          | VOTES SECURED |                     |
|              |                         |            |        |          |               |                     |
|              |                         |            |        |          |               | Over total          |
|              |                         |            |        |          |               | electors in         |
|              |                         |            |        |          |               | <u>constituency</u> |
| <u>SL NO</u> | CANDIDATE NAME          | <u>SEX</u> | PARTY  | GENERA   | <u>\L</u>     |                     |
| 1            | Ayesha Rafique Shaikh   | F          | SP     | 83       | 343           | 25.74               |
| 2            | SANDHYA MAHADEO AMBEKAR | F          | SHS    | 56       | 595           | 17.57               |
| 3            | BISMILLA ZAKIR MURSAL   | F          | INC    | 11       | 125           | 3.47                |
| 4            | JAYMALA KAILASH SARGAR  | F          | BJP    | 6        | 584           | 2.11                |
| 5            | FARIDA SHOUKAT MOMIN    | F          | NCP    | 6        | 545           | 1.99                |
| 6            | NOTA                    |            |        | 2        | 36            | 0.73                |
|              |                         |            |        |          |               |                     |