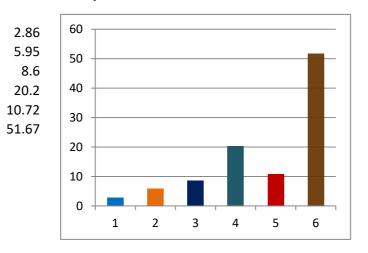

## Percentage of votes secured over total votes polled in the constituency

| 1 INC     |         | 16.72 |
|-----------|---------|-------|
| 2 SP      |         | 39.92 |
| 3 SHS     |         | 8.62  |
| 4 OTHER   | PARTIES | 33.64 |
| 5 IND + N | ΟΤΑ     | 1.1   |
|           |         |       |

% of votes secured

**Over total** electors in <u>constituency</u>

| <u>SL NO</u> | CANDIDATE NAME             | <u>SEX</u> | PARTY | GENERAL |
|--------------|----------------------------|------------|-------|---------|
| 1            | RUKHSANA NAZIM SIDDIQUI    | F          | SP    | 6364    |
| 2            | ASMINBANO BILALAHMED KHAN  | F          | INC   | 2665    |
| 3            | NURIKHATUN SAEED KHAN      | F          | AIMIM | 2370    |
|              | QUAMRUNNISA MOHAMMAD NAZIR | 7          |       |         |
| 4            | ANSARI                     | F          | NCP   | 1703    |
| 5            | SHABNAM IRSHADILAHI SHAIKH | F          | SHS   | 1374    |
| 6            | ANITA ANIL KAMBLE          | F          | BJP   | 1139    |
| 7            | SUNANDA SIDDHARTH USTURE   | F          | MNS   | 152     |
| 8            | SHABNAM SIRAJUDDIN ANSARI  | F          | IND   | 94      |
| 9            | NOTA                       | _          |       | 82      |

15943

| tal<br>s in<br>uency | <u>Over total</u><br><u>votes polled in</u><br><u>constituency</u> |
|----------------------|--------------------------------------------------------------------|
| 20.10                | 39.92                                                              |
| 8.42                 | 16.72                                                              |
| 7.49                 | 14.87                                                              |
| 5.38                 | 10.68                                                              |
| 4.34                 | 8.62                                                               |
| 3.60                 | 7.14                                                               |
| 0.48                 | 0.95                                                               |
| 0.30                 | 0.59                                                               |
| 0.26                 | 0.51                                                               |
|                      |                                                                    |