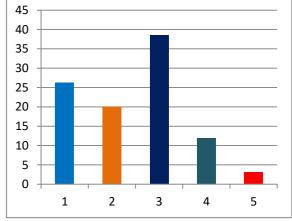

## Percentage of votes secured over total electors in the constituency

| 1 INC           |  |
|-----------------|--|
| 2 BJP           |  |
| 3 SHS           |  |
| 4 OTHER PARTIES |  |
| 5 IND + NOTA    |  |
| 6 NON VOTING %  |  |
|                 |  |

## Percentage of votes secured over total votes polled in the constituency

| 15.77 |
|-------|
| 20.97 |
| 28.89 |
| 32.15 |
| 2.22  |
|       |

% of votes secured

|              |                            |            |        |         | Over total          |
|--------------|----------------------------|------------|--------|---------|---------------------|
|              |                            |            |        |         | electors in         |
| <u>SL NO</u> | CANDIDATE NAME             | <u>SEX</u> | PARTY  | GENERAL | <u>constituency</u> |
| 1            | Nidhi Pramod Shinde        | F          | SHS    | 4485    | 17.93               |
| 2            | RUKMINI VITHAL KHARATMOL   | F          | BJP    | 3256    | 13.02               |
| 3            | PRANITA BALASAHEB RATHOD   | F          | INC    | 2448    | 9.79                |
| 4            | Rekha Madhukar Shirsat     | F          | NCP    | 1716    | 6.86                |
| 5            | USHA ANIL KAMBLE           | F          | INC    | 1333    | 5.33                |
| 6            | SHOBHA ASHOK SHANBHAG      | F          | MNS    | 1009    | 4.03                |
| 7            | RAJRANI BRIJESH SHARMA     | F          | SP     | 502     | 2.01                |
| 8            | SNEHLATA RANJAN NIKALE     | F          | BSP    | 250     | 1.00                |
| 9            | SUREKHA BHIMRAO KSHIRSAGAR | F          | BSKP   | 71      | 0.28                |
| 10           | VIMAL KAILASH SONAVANE     | F          | IND    | 64      | 0.26                |
| 11           | SUNITA GANESH KAMBLE       | F          | BRSP   | 61      | 0.24                |
| 12           | PRAMILADEVI ASHOK JAISWAL  | F          | IND    | 54      | 0.22                |
| 13           | VAISHALI MILIND JAGTAP     | F          | RPI(A) | 49      | 0.20                |
| 14           | pranjali prakash jadhav    | F          | IND    | 29      | 0.12                |
| 15           | NOTA                       |            |        | 200     | 0.80                |
|              |                            |            |        | 15527   |                     |