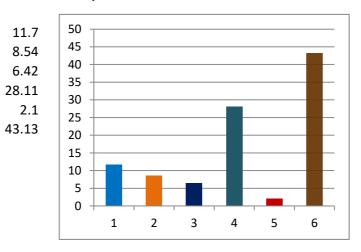

% of votes secured

11.70

8.54

7.51

7.22

6.86

6.42

3.58 1.25

0.99

0.34

0.31 0.27

0.22

0.22

0.22

Over total

<u>electors in</u> <u>constituency</u>