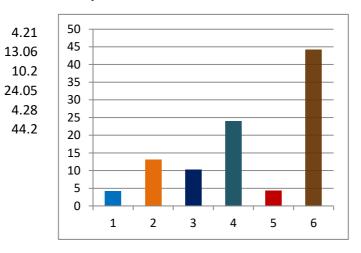

% of votes secured

|              |                              |            |        | VOTES SEC | CURED                                                          |
|--------------|------------------------------|------------|--------|-----------|----------------------------------------------------------------|
|              |                              |            |        |           | <u>Over total</u><br><u>electors in</u><br><u>constituency</u> |
| <u>SL NO</u> | CANDIDATE NAME               | <u>SEX</u> | PARTY  | GENERAL   |                                                                |
| 1            | AKHTER ABDULRAJJAK QURESHI   | М          | SP     | 4782      | 13.06                                                          |
| 2            | Arun Vishwanath Kamble       | М          | BBM    | 3913      | 10.69                                                          |
| 3            | SURESH KRISHNARAO PATIL      | М          | SHS    | 3733      | 10.20                                                          |
| 4            | Shareef ibrahim Shaikh       | М          | AIMIM  | 2077      | 5.67                                                           |
| 5            | VELUSWAMY SUBHEEYA NAIDU     | М          | INC    | 1542      | 4.21                                                           |
| 6            | RAJENDRA WAMAN WAGHMARE      | М          | NCP    | 686       | 1.87                                                           |
| 7            | SATISH VISHWAMBHAR VAIDYA    | М          | MNS    | 609       | 1.66                                                           |
| 8            | RAMESH SURESH KAMBLE         | М          | BSP    | 534       | 1.46                                                           |
| 9            | CHANDRAKANT DADU NYAYNIRGUNE | М          | RPI(A) | 441       | 1.20                                                           |
| 10           | Prakash Supadu Bankar        | М          | IND    | 372       | 1.02                                                           |
|              | MOHAMMEDIRFAN KARIMAHMED     |            |        |           |                                                                |
| 11           | SHAIKH                       | М          | IND    | 292       | 0.80                                                           |
| 12           | MEENA BHAUSAHEB SALVE        | F          | IND    | 285       | 0.78                                                           |
| 13           | Ratan Piraji Nirbhavane      | М          | BRSP   | 249       | 0.68                                                           |
| 14           | Pravin Ambadas Dabhade       | М          | IND    | 177       | 0.48                                                           |

## **Over total** votes polled in <u>constituency</u>

| 2 | 3. | 4 | 1 |
|---|----|---|---|
| 1 | 9. | 1 | 5 |
| 1 | 8. | 2 | 7 |
| 1 | 0. | 1 | 6 |
|   | 7. | 5 | 5 |
|   | 3. | 3 | 6 |
|   | 2. | 9 | 8 |
|   | 2. | 6 | 1 |
|   | 2. | 1 | 6 |
|   | 1. | 8 | 2 |
|   |    |   | 2 |
|   | 1. | 4 | 3 |
|   | 1. | 3 | 9 |
|   | 1. | 2 | 2 |
|   | 0. | 8 | 7 |
|   |    |   |   |