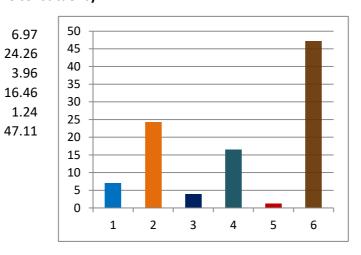

## Percentage of votes secured over total electors in the constituency

| 1 | INC           |
|---|---------------|
| 2 | SP            |
| 3 | SHS           |
| 4 | OTHER PARTIES |
| 5 | IND + NOTA    |
| 6 | NON VOTING %  |

% of votes secured

Over total

(TOTAL ELECTORS

27493 <u>VOTES SECURED</u>

|              |                                 |            |       |                | electors in         |
|--------------|---------------------------------|------------|-------|----------------|---------------------|
| <u>SL NO</u> | CANDIDATE NAME                  | <u>SEX</u> | PARTY | <b>GENERAL</b> | <u>constituency</u> |
| 1            | SHAERA SHAFAHAD KHAN            | F          | SP    | 6671           | 24.26               |
| 2            | SAGIRUNNISA AKHTARALAM KHAN     | F          | AIMIM | 2663           | 9.69                |
| 3            | NOORJAHAN ABDULMAJID INAMDAR    | F          | INC   | 1915           | 6.97                |
| 4            | VARSHA SANTOSH MOHITE           | F          | SHS   | 1088           | 3.96                |
| 5            | TESINA SIRAJUDDIN ANSARI        | F          | NCP   | 829            | 3.02                |
| 6            | REKHA NARENDRA MORE             | F          | BJP   | 412            | 1.50                |
| 7            | FATIMABEE SHERALI SIDDIKI       | F          | BSP   | 380            | 1.38                |
| 8            | AKHTARUNNISA ISRAR KHAN         | F          | IND   | 93             | 0.34                |
| 9            | SALEHA SAKIR KHAN               | F          | IND   | 83             | 0.30                |
| 10           | Noor Saba Feroz Ahmed Choudhary | F          | BJP   | 77             | 0.28                |
| 11           | KHUSALAIN PAPPU KHAN            | F          | IND   | 72             | 0.26                |
| 12           | NASIMBANO ISAKALI SHAIKH        | F          | BJP   | 59             | 0.21                |
| 13           | Kalpana Kishor Gaikwad          | F          | AIMIM | 52             | 0.19                |
| 14           | REHANABANOO AFZAL KHAN          | F          | IND   | 49             | 0.18                |

| 33 |
|----|
| 19 |
| 47 |

0.12 0.07 0.17

14542

0.23 0.13 0.32