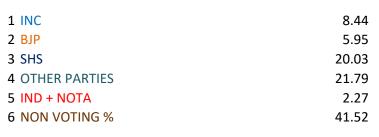

| Over total electors in constituency | Over total votes polled in constituency |
|-------------------------------------|-----------------------------------------|
| 20.03                               | 34.24                                   |
| 9.55                                | 16.33                                   |
| 8.44                                | 14.43                                   |
| 5.95                                | 10.17                                   |
| 4.86                                | 8.31                                    |
| 2.07                                | 3.53                                    |
| 1.40                                | 2.40                                    |
| 1.26                                | 2.15                                    |
| 1.12                                | 1.91                                    |
| 0.89                                | 1.52                                    |
| 0.80                                | 1.37                                    |
| 0.64                                | 1.10                                    |
| 0.11                                | 0.19                                    |
| 1.36                                | 2.33                                    |