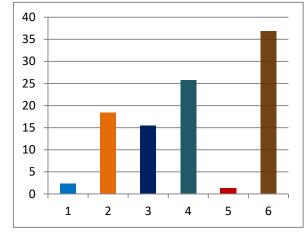

## Percentage of votes secured over total electors in the constituency

| 1 INC           | 7.7   |
|-----------------|-------|
| 2 BJP           | 11.28 |
| 3 SHS           | 22.91 |
| 4 OTHER PARTIES | 7.39  |
| 5 IND + NOTA    | 14.13 |
| 6 NON VOTING %  | 36.59 |
|                 |       |