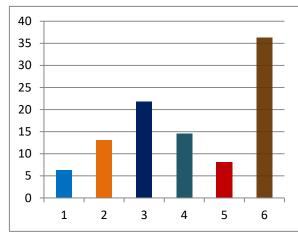

## Percentage of votes secured over total electors in the constituency

## Percentage of votes secured over total votes polled in the constituency

1 INC 2 BJP 3 SHS 4 OTHER PARTIES 5 IND + NOTA

| TOTAL | <b>ELECTORS</b> | 37798         |
|-------|-----------------|---------------|
|       |                 | VOTES SECUREI |

| Over total electors in constituency | Over total votes polled in constituency |
|-------------------------------------|-----------------------------------------|
| 21.78                               | 34.18                                   |
| 13.09                               | 20.55                                   |
| 7.09                                | 11.12                                   |
| 6.62                                | 10.39                                   |
| 6.23                                | 9.77                                    |
| 3.53                                | 5.54                                    |
| 2.20                                | 3.45                                    |
| 1.18                                | 1.85                                    |
| 0.51                                | 0.79                                    |
| 0.25                                | 0.39                                    |
| 0.15                                | 0.23                                    |
| 0.15                                | 0.23                                    |
| 0.12                                | 0.19                                    |
| 0.07                                | 0.11                                    |
| 0.77                                | 1.20                                    |