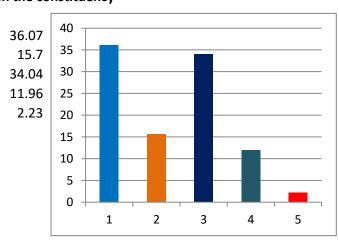

## Percentage of votes secured over total electors in the constituency

## Percentage of votes secured over total votes polled in the constituency

(TOTAL ELECTORS 38029
VOTES SECURED

| % of votes | secured |
|------------|---------|
|------------|---------|

| SL NO | CANDIDATE NAME           | <u>SEX</u> | <u>PARTY</u> | <b>GENERAL</b> |
|-------|--------------------------|------------|--------------|----------------|
| 1     | PRAMILA KAMLAKAR PATIL   | F          | INC          | 8326           |
| 2     | MEENAKSHI ASHOK PATIL    | F          | SHS          | 7857           |
| 3     | MEERA ANAND DIXIT        | F          | ВЈР          | 3625           |
| 4     | Shweta Shyam Mahadik     | F          | MNS          | 804            |
| 5     | BABY CHHABU SAWANT       | F          | BSP          | 774            |
| 6     | MANISHA ANIL TUPE        | F          | NCP          | 714            |
| 7     | Vaishali Satish Gajdhane | F          | ВМР          | 256            |
| 8     | Jayshree Arjun Sawant    | F          | IND          | 176            |
| 9     | VIDYA ANAND SHINDE       | F          | BBM          | 152            |
| 10    | MEENAKSHI JAGANNATH BAWA | F          | RPI(A)       | 63             |
| 11    | MANISHA BALU SAWANT      | F          | IND          | 37             |
| 12    | NOTA                     |            |              | 300            |

| Over total electors in constituency | Over total votes polled in constituency |
|-------------------------------------|-----------------------------------------|
| 21.89                               | 36.07                                   |
| 20.66                               | 34.04                                   |
| 9.53                                | 15.70                                   |
| 2.11                                | 3.48                                    |
| 2.04                                | 3.35                                    |
| 1.88                                | 3.09                                    |
| 0.67                                | 1.11                                    |
| 0.46                                | 0.76                                    |
| 0.40                                | 0.66                                    |
| 0.17                                | 0.27                                    |
| 0.10                                | 0.16                                    |
| 0.79                                | 1.30                                    |