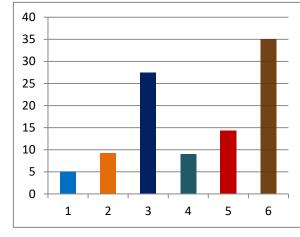

## Percentage of votes secured over total electors in the constituency

## Percentage of votes secured over total votes polled in the constituency

1 INC
2 BJP
3 SHS
4 OTHER PARTIES
5 IND + NOTA

(TOTAL ELECTORS 31762 <u>VOTES SECURED</u>

| %  | of | votes | secured  |
|----|----|-------|----------|
| /0 | O. | VOLCS | 3CCUI CU |

| SL NO | CANDIDATE NAME                | <u>SEX</u>  | <u>PARTY</u> | <b>GENERAL</b> |
|-------|-------------------------------|-------------|--------------|----------------|
| 1     | Deepali Deepak Gosavi         | F           | SHS          | 8707           |
| 2     | Rajni Shridhar Jadhav         | F           | IND          | 3919           |
| 3     | VIDHA HARISHANKAR SHARMA      | F           | ВЈР          | 2929           |
| 4     | ANANDI HANUMANT BHARATI       | F           | MNS          | 2025           |
| 5     | Priya Anil Pandey             | F           | INC          | 1615           |
| 6     | Savita Pratap Rajeshirke      | F           | NCP          | 774            |
| 7     | KHALIDA MOHAMMADIQBAL KHAN    | F           | IND          | 328            |
| 8     | Rajashree Rajendra Mandvilkar | F           | SHS          | 42             |
| 9     | NOTA                          |             |              | 310            |
|       | •                             | <del></del> |              | •              |