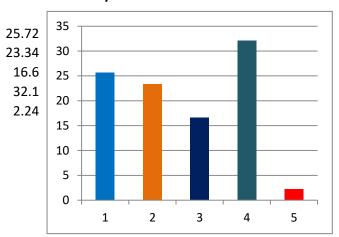

| Over total          | Over total          |
|---------------------|---------------------|
| electors in         | votes polled in     |
| <u>constituency</u> | <u>constituency</u> |
|                     |                     |
| 15.45               | 25.72               |
| 14.02               | 23.34               |
| 11.20               | 18.65               |
| 9.97                | 16.60               |
| 3.24                | 5.39                |
| 2.95                | 4.91                |
| 0.96                | 1.60                |
| 0.93                | 1.55                |
| 0.34                | 0.57                |
| 0.14                | 0.23                |
| 0.86                | 1.43                |