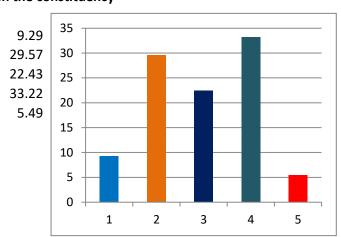

| SL NO | CANDIDATE NAME             | <u>SEX</u> | <u>PARTY</u> | <b>GENERAL</b> |
|-------|----------------------------|------------|--------------|----------------|
| 1     | Vaishali Shrikant Patil    | F          | ВЈР          | 4942           |
| 2     | Jaya Hanumantha Venkatgiri | F          | NCP          | 4220           |
| 3     | Snehal Deepak Mande        | F          | SHS          | 3749           |
| 4     | ANJALI VASANT DARADE       | F          | INC          | 1552           |
| 5     | MANISHA SANTOSH SHITRE     | F          | CPM          | 655            |
| 6     | Surekha Suresh Chavan      | F          | IND          | 542            |
| 7     | PALLAVI VIPUL RANKHABE     | F          | BRSP         | 359            |
| 8     | Sujata Ashwin Chawan       | F          | MNS          | 318            |
| 9     | NOTA                       |            |              | 378            |
|       |                            |            |              | -              |

| Over total electors in constituency | Over total votes polled in constituency |
|-------------------------------------|-----------------------------------------|
| 15.51                               | 29.57                                   |
| 13.24                               | 25.25                                   |
| 11.76                               | 22.43                                   |
| 4.87                                | 9.29                                    |
| 2.06                                | 3.92                                    |
| 1.70                                | 3.24                                    |
| 1.13                                | 2.15                                    |
| 1.00                                | 1.90                                    |
| 1.19                                | 2.26                                    |