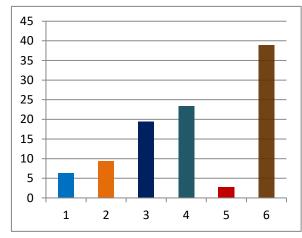

| Over total electors in constituency | Over total votes polled in constituency |
|-------------------------------------|-----------------------------------------|
| 19.41                               | 31.76                                   |
| 18.90                               | 30.92                                   |
| 9.35                                | 15.30                                   |
| 6.35                                | 10.39                                   |
| 1.30                                | 2.13                                    |
| 1.30                                | 2.12                                    |
| 0.98                                | 1.60                                    |
| 0.96                                | 1.57                                    |
| 0.89                                | 1.45                                    |
| 0.38                                | 0.61                                    |
| 0.17                                | 0.28                                    |
| 0.17                                | 0.27                                    |
| 0.13                                | 0.21                                    |
| 0.12                                | 0.20                                    |
| 0.04                                | 0.07                                    |
| 0.68                                | 1.11                                    |