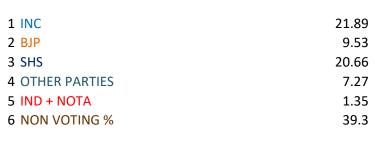

| Over total electors in constituency | Over total votes polled in constituency |
|-------------------------------------|-----------------------------------------|
| 21.89                               | 36.07                                   |
| 20.66                               | 34.04                                   |
| 9.53                                | 15.70                                   |
| 2.11                                | 3.48                                    |
| 2.04                                | 3.35                                    |
| 1.88                                | 3.09                                    |
| 0.67                                | 1.11                                    |
| 0.46                                | 0.76                                    |
| 0.40                                | 0.66                                    |
| 0.17                                | 0.27                                    |
| 0.10                                | 0.16                                    |
| 0.79                                | 1.30                                    |