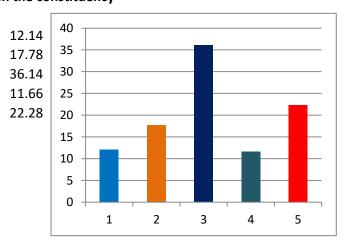

| Over total electors in constituency | Over total votes polled in constituency |
|-------------------------------------|-----------------------------------------|
| 22.91                               | 36.14                                   |
| 11.28                               | 17.78                                   |
| 7.70                                | 12.14                                   |
| 6.43                                | 10.15                                   |
| 5.74                                | 9.05                                    |
| 2.27                                | 3.58                                    |
| 2.08                                | 3.28                                    |
| 1.30                                | 2.04                                    |
| 1.20                                | 1.90                                    |
| 0.68                                | 1.07                                    |
| 0.42                                | 0.66                                    |
| 0.28                                | 0.44                                    |
| 1.13                                | 1.78                                    |