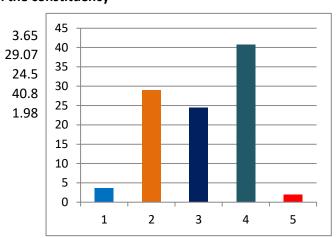

## Percentage of votes secured over total electors in the constituency

## Percentage of votes secured over total votes polled in the constituency

(TOTAL ELECTORS 41617 <u>VOTES SECURED</u>

| SL NO | CANDIDATE NAME              | SEX | <u>PARTY</u> | <b>GENERAL</b> |
|-------|-----------------------------|-----|--------------|----------------|
| 1     | Sarika Mangesh Pawar        | F   | ВЈР          | 7646           |
| 2     | BHARTI DHANANJAY PISAL      | F   | NCP          | 6577           |
| 3     | SANJIVANI VISHWAS TUPE      | F   | SHS          | 6443           |
| 4     | MANISHA MANOJ CHAVAN        | F   | MNS          | 2954           |
| 5     | KANTA SHALIRAM PATEKAR      | F   | INC          | 959            |
| 6     | SHEETAL MANOHAR NIKAM       | F   | BSP          | 897            |
| 7     | VAISHALL PRASHANT GANGAWANE | F   | BBM          | 303            |

| Over total          | Over total          |
|---------------------|---------------------|
| electors in         | votes polled in     |
| <u>constituency</u> | <u>constituency</u> |
|                     |                     |
| 18.37               | 29.07               |
| 15.80               | 25.01               |
| 15.48               | 24.50               |
| 7.10                | 11.23               |
| 2.30                | 3.65                |
| 2.16                | 3.41                |
| 0.73                | 1.15                |
| 1.25                | 1.98                |