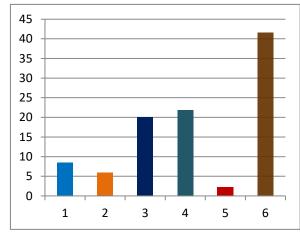

## Percentage of votes secured over total electors in the constituency

| 1 INC           | 8.84  |
|-----------------|-------|
| 2 BJP           | 13.74 |
| 3 SHS           | 18.57 |
| 4 OTHER PARTIES | 16.62 |
| 5 IND + NOTA    | 2.32  |
| 6 NON VOTING %  | 39.91 |
|                 |       |