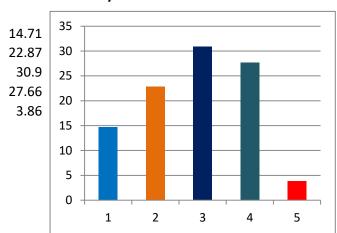

## Percentage of votes secured over total votes polled in the constituency

(TOTAL ELECTORS 46843 **VOTES SECURED** 

| SL NO | CANDIDATE NAME                  |
|-------|---------------------------------|
| 1     | UPENDRA DATTARAM SAWANT         |
| 2     | jayant vasudev dandekar         |
| 3     | MANGESH EKNATH SANGLE           |
| 4     | RAHUL DATTARAM WAGHDHARE        |
| 5     | SURENDRA SAMBHAJI KOTHAWALE     |
| 6     | SACHIN MARUTI BODAKE            |
| 7     | SURESH HANUMANT WAGHMARE        |
| 8     | SURESH HARICHANDRA BHALERAO     |
| 9     | Siddharth Sandipan Chandanshive |
| 10    | VIKEY BALASAHEB JADHAV          |
| 11    | Chetan Chandrakant Ahire        |
| 12    | BHUPENDRA VIJAY BHOSALE         |
| 13    | ANAND BALRAJ SUNCHU             |
| 14    | RAJESH JAIWANT GAIKWAD          |
| 15    | PRASHANT DNYANESHWAR GANGAWANE  |
| 16    | NOTA                            |

| <b>GENERAL</b> |  |
|----------------|--|
| 9092           |  |
| 8852           |  |
| 4379           |  |
| 2974           |  |
| 609            |  |
| 607            |  |
| 459            |  |
| 450            |  |
| 416            |  |
| 176            |  |
| 81             |  |
| 78             |  |
| 59             |  |
| 57             |  |
| 21             |  |
| 319            |  |

| Over total electors in constituency | Over total votes polled in constituency |
|-------------------------------------|-----------------------------------------|
| 19.41                               | 31.76                                   |
| 18.90                               | 30.92                                   |
| 9.35                                | 15.30                                   |
| 6.35                                | 10.39                                   |
| 1.30                                | 2.13                                    |
| 1.30                                | 2.12                                    |
| 0.98                                | 1.60                                    |
| 0.96                                | 1.57                                    |
| 0.89                                | 1.45                                    |
| 0.38                                | 0.61                                    |
| 0.17                                | 0.28                                    |
| 0.17                                | 0.27                                    |
| 0.13                                | 0.21                                    |
| 0.12                                | 0.20                                    |
| 0.04                                | 0.07                                    |
| 0.68                                | 1.11                                    |