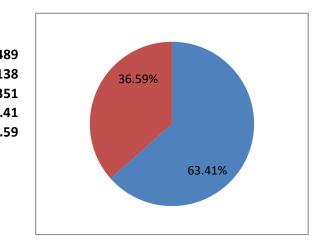

# **CONSTITUENCY 113 - S WARD**

Winning Margin as Percentage of

**Total Votes** 

**Votes Polled** 

|                                 |      | TOTAL ELECTORS        | 36489 |
|---------------------------------|------|-----------------------|-------|
| DEEPMALA BABAN BADHE (Winner)   | 8361 | VOTES POLLED          | 23138 |
| SITA TIKARAM MUKHIYA            | 4115 | VOTES NOT POLLED      | 1335  |
| Winning Margin                  | 4246 | VOTING PERCENTAGE     | 63.41 |
|                                 |      | NON VOTING PERCENTAGE | 36.59 |
| Winning Margin as Percentage of |      |                       |       |

| TOTAL                       | ELECTORS   | 31762 |
|-----------------------------|------------|-------|
| VOTES                       | POLLED     | 20649 |
| VOTES NOT POLLED            |            | 11113 |
| VOTING                      | PERCENTAGE | 65.01 |
| NON VOTING PERCENTAGE 34.99 |            |       |