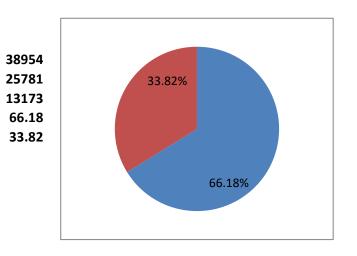

## **CONSTITUENCY 114 - S WARD**

|                                 |      | TOTAL ELECTORS        |
|---------------------------------|------|-----------------------|
| RAMESH G. KORGANOKAR (Winner)   | 9887 | VOTES POLLED          |
| ANISHA AMOL MAJGAONKAR          | 8302 | VOTES NOT POLLED      |
| Winning Margin                  | 1585 | VOTING PERCENTAGE     |
|                                 |      | NON VOTING PERCENTAGE |
| Winning Margin as Percentage of |      |                       |
| Total Votes                     | 4.07 |                       |
| Winning Margin as Percentage of |      |                       |
| Votes Polled                    | 6.15 |                       |

## Percentage of votes secured over total electors in the constituency

| 1 INC           | 1.12  |
|-----------------|-------|
| 2 BJP           | 4.55  |
| 3 SHS           | 25.38 |
| 4 OTHER PARTIES | 26.62 |
| 5 IND + NOTA    | 8.51  |
| 6 NON VOTING %  | 33.82 |
|                 |       |

## Percentage of votes secured over total votes polled in the constituency

1 INC
2 BJP
3 SHS
4 OTHER PARTIES
5 IND + NOTA

(TOTAL ELECTORS 38954
VOTES SECURED

| SL NO | CANDIDATE NAME                  | <u>SEX</u> | <u>PARTY</u> | GENERAL |
|-------|---------------------------------|------------|--------------|---------|
| 1     | Ramesh Gajanan Korgaonkar       | M          | SHS          | 9887    |
| 2     | Anisha Amol Majgaonkar          | F          | MNS          | 8302    |
| 3     | MILIND TUKARAM KORGAONKAR       | M          | ВЈР          | 1773    |
| 4     | Vilas Manohar Margaj            | M          | NCP          | 1405    |
| 5     | Subhash Sawant Sawant           | M          | IND          | 1290    |
| 6     | Santosh Narayan Kasle           | M          | IND          | 639     |
| 7     | VIDHYADHAR PANDURANG VISHWASRAO | M          | СРМ          | 531     |
| 8     | Rajendra Sahadev Sawant         | M          | INC          | 437     |
| 9     | PRAKASH ASHOK UMALE             | M          | IND          | 424     |
| 10    | CHANDRAKANT VAMAN PATIL         | M          | IND          | 369     |
| 11    | Prashant Tukaram Vichare        | M          | IND          | 257     |
| 12    | KESHAV SURYAKANT GAWDE          | M          | IND          | 140     |
| 13    | Ajay Sudhakar Lokhande          | M          | BSP          | 131     |
| 14    | SANDEEP DIGAMBAR KHALSODE       | M          | IND          | 57      |
| 15    | PRATIK VISHWANATH DOMBE         | M          | IND          | 34      |
| 16    | NOTA                            |            |              | 105     |

| Over total electors in constituency | Over total votes polled in constituency |
|-------------------------------------|-----------------------------------------|
| 25.38                               | 38.35                                   |
| 21.31                               | 32.20                                   |
| 4.55                                | 6.88                                    |
| 3.61                                | 5.45                                    |
| 3.31                                | 5.00                                    |
| 1.64                                | 2.48                                    |
| 1.36                                | 2.06                                    |
| 1.12                                | 1.70                                    |
| 1.09                                | 1.64                                    |
| 0.95                                | 1.43                                    |
| 0.66                                | 1.00                                    |
| 0.36                                | 0.54                                    |
| 0.34                                | 0.51                                    |
| 0.15                                | 0.22                                    |
| 0.09                                | 0.13                                    |
| 0.27                                | 0.41                                    |