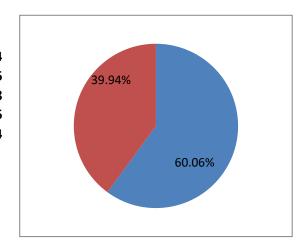

Winning Margin as Percentage of

Winning Margin as Percentage of

**Total Votes** 

**Votes Polled** 

**TOTAL ELECTORS** 33494 **POLLED VOTES** 20116 **VOTES NOT POLLED** 13378 60.06 **VOTING PERCENTAGE** NON VOTING PERCENTAGE 39.94