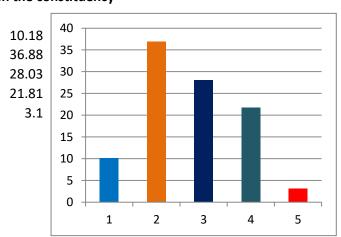

## Percentage of votes secured over total electors in the constituency

| 5.92  |
|-------|
| 21.47 |
| 16.32 |
| 12.71 |
| 1.81  |
| 41.77 |
|       |
|       |

## Percentage of votes secured over total votes polled in the constituency

1 INC
2 BJP
3 SHS
4 OTHER PARTIES
5 IND + NOTA

| (TOTAL | <b>ELECTORS</b> | 35816         |
|--------|-----------------|---------------|
|        |                 | VOTES SECURED |

| Over total          | Over total          |  |
|---------------------|---------------------|--|
| electors in         | votes polled in     |  |
| <u>constituency</u> | <u>constituency</u> |  |
|                     |                     |  |
| 21.47               | 36.88               |  |
| 16.32               | 28.03               |  |
| 8.29                | 14.24               |  |
| 5.92                | 10.18               |  |
| 4.17                | 7.15                |  |
| 0.36                | 0.62                |  |
| 0.25                | 0.42                |  |
| 1.45                | 2.48                |  |