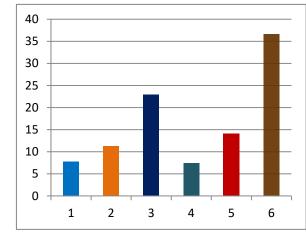

## Percentage of votes secured over total electors in the constituency

| 1 INC           | 7.7   |
|-----------------|-------|
| 2 BJP           | 11.28 |
| 3 SHS           | 22.91 |
| 4 OTHER PARTIES | 7.39  |
| 5 IND + NOTA    | 14.13 |
| 6 NON VOTING %  | 36.59 |
|                 |       |

| Over total electors in constituency | Over total votes polled in constituency |
|-------------------------------------|-----------------------------------------|
| 22.91                               | 36.14                                   |
| 11.28                               | 17.78                                   |
| 7.70                                | 12.14                                   |
| 6.43                                | 10.15                                   |
| 5.74                                | 9.05                                    |
| 2.27                                | 3.58                                    |
| 2.08                                | 3.28                                    |
| 1.30                                | 2.04                                    |
| 1.20                                | 1.90                                    |
| 0.68                                | 1.07                                    |
| 0.42                                | 0.66                                    |
| 0.28                                | 0.44                                    |
| 1.13                                | 1.78                                    |