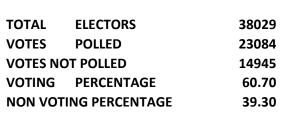

| TOTAL           | ELECTORS       | 37798 |
|-----------------|----------------|-------|
| VOTES           | POLLED         | 24084 |
| <b>VOTES NO</b> | OT POLLED      | 13714 |
| VOTING          | PERCENTAGE     | 63.72 |
| NON VOT         | ING PERCENTAGE | 36.28 |