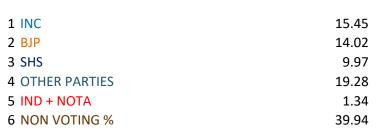

## Percentage of votes secured over total votes polled in the constituency

1 INC 2 BJP 3 SHS 4 OTHER PARTIES 5 IND + NOTA

| (TOTAL | <b>ELECTORS</b> | 33494         |
|--------|-----------------|---------------|
|        |                 | VOTES SECURED |

| Over total          | Over total          |
|---------------------|---------------------|
| electors in         | votes polled in     |
| <u>constituency</u> | <u>constituency</u> |
|                     |                     |
| 15.45               | 25.72               |
| 14.02               | 23.34               |
| 11.20               | 18.65               |
| 9.97                | 16.60               |
| 3.24                | 5.39                |
| 2.95                | 4.91                |
| 0.96                | 1.60                |
| 0.93                | 1.55                |
| 0.34                | 0.57                |
| 0.14                | 0.23                |
| 0.86                | 1.43                |