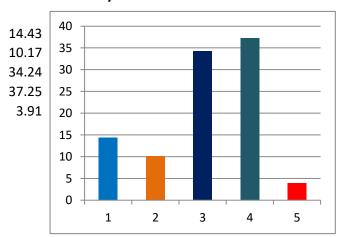

| Over total electors in constituency | Over total votes polled in constituency |
|-------------------------------------|-----------------------------------------|
| 20.03                               | 34.24                                   |
| 9.55                                | 16.33                                   |
| 8.44                                | 14.43                                   |
| 5.95                                | 10.17                                   |
| 4.86                                | 8.31                                    |
| 2.07                                | 3.53                                    |
| 1.40                                | 2.40                                    |
| 1.26                                | 2.15                                    |
| 1.12                                | 1.91                                    |
| 0.89                                | 1.52                                    |
| 0.80                                | 1.37                                    |
| 0.64                                | 1.10                                    |
| 0.11                                | 0.19                                    |
| 1.36                                | 2.33                                    |