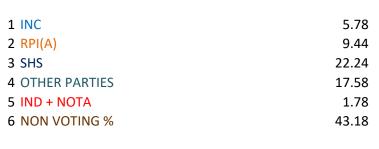

## Percentage of votes secured over total votes polled in the constituency

1 INC
2 RPI(A)
3 SHS
4 OTHER PARTIES
5 IND + NOTA

(TOTAL ELECTORS 34941
VOTES SECURED

% of votes secured

| SL NO | CANDIDATE NAME               | <u>SEX</u> | <u>PARTY</u> | <b>GENERAL</b> |
|-------|------------------------------|------------|--------------|----------------|
| 1     | Rajrajeshwari Anil Redkar    | F          | SHS          | 7770           |
| 2     | CHARU CHANDAN SHARMA         | F          | NCP          | 3688           |
| 3     | Soma Rajesh Sarkar           | F          | RPI(A)       | 3297           |
| 4     | PRAGATI SHIVAJI MANE         | F          | INC          | 2020           |
| 5     | NEELAM ANANDA PATIL          | F          | MNS          | 1649           |
| 6     | ASHWINI KAMLESH KASBE        | F          | BRSP         | 675            |
| 7     | Sujata Madhukar Sarode       | F          | BMP          | 133            |
| 8     | Faridabi ShakilAhmad Qureshi | F          | IND          | 74             |
| 9     | NOTA                         |            |              | 547            |

| Over total electors in constituency | Over total votes polled in constituency |
|-------------------------------------|-----------------------------------------|
| 22.24                               | 39.14                                   |
| 10.55                               | 18.58                                   |
| 9.44                                | 16.61                                   |
| 5.78                                | 10.17                                   |
| 4.72                                | 8.31                                    |
| 1.93                                | 3.40                                    |
| 0.38                                | 0.67                                    |
| 0.21                                | 0.37                                    |
| 1.57                                | 2.76                                    |
|                                     |                                         |