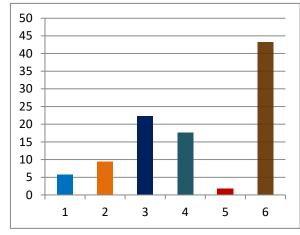

| TOTAL           | ELECTORS       | 23815 |
|-----------------|----------------|-------|
| VOTES           | POLLED         | 13928 |
| <b>VOTES NO</b> | OT POLLED      | 9887  |
| VOTING          | PERCENTAGE     | 58.48 |
| NON VOT         | ING PERCENTAGE | 41.52 |

## Percentage of votes secured over total electors in the constituency

| Over total electors in constituency | Over total votes polled in constituency |
|-------------------------------------|-----------------------------------------|
| 20.03                               | 34.24                                   |
| 9.55                                | 16.33                                   |
| 8.44                                | 14.43                                   |
| 5.95                                | 10.17                                   |
| 4.86                                | 8.31                                    |
| 2.07                                | 3.53                                    |
| 1.40                                | 2.40                                    |
| 1.26                                | 2.15                                    |
| 1.12                                | 1.91                                    |
| 0.89                                | 1.52                                    |
| 0.80                                | 1.37                                    |
| 0.64                                | 1.10                                    |
| 0.11                                | 0.19                                    |
| 1.36                                | 2.33                                    |