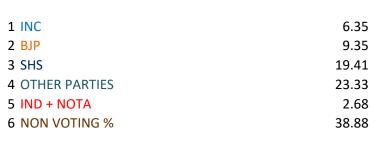

| Over total electors in constituency | Over total votes polled in constituency |
|-------------------------------------|-----------------------------------------|
| 19.41                               | 31.76                                   |
| 18.90                               | 30.92                                   |
| 9.35                                | 15.30                                   |
| 6.35                                | 10.39                                   |
| 1.30                                | 2.13                                    |
| 1.30                                | 2.12                                    |
| 0.98                                | 1.60                                    |
| 0.96                                | 1.57                                    |
| 0.89                                | 1.45                                    |
| 0.38                                | 0.61                                    |
| 0.17                                | 0.28                                    |
| 0.17                                | 0.27                                    |
| 0.13                                | 0.21                                    |
| 0.12                                | 0.20                                    |
| 0.04                                | 0.07                                    |
| 0.68                                | 1.11                                    |