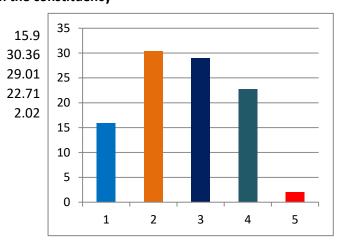

## Percentage of votes secured over total electors in the constituency

## Percentage of votes secured over total votes polled in the constituency

1 INC 2 NCP 3 SHS 4 OTHER PARTIES 5 NOTA

| TOTAL | <b>ELECTORS</b> | 41702         |
|-------|-----------------|---------------|
|       |                 | VOTES SECURED |

| Over total electors in constituency | Over total votes polled in constituency |
|-------------------------------------|-----------------------------------------|
| 16.74                               | 30.36                                   |
| 15.99                               | 29.01                                   |
| 9.69                                | 17.57                                   |
| 8.77                                | 15.90                                   |
| 2.83                                | 5.14                                    |
| 1.12                                | 2.03                                    |