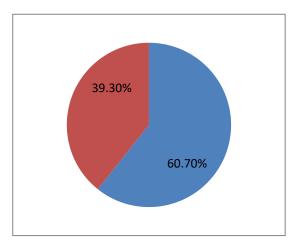

#### **CONSTITUENCY 116 - S WARD**

| PRAMILA KAMLAKAR PATIL (Winner) | 8326 | • |
|---------------------------------|------|---|
| MEENAKSHI ASHOK PATIL           | 7857 | • |
| Winning Margin                  | 469  | , |
|                                 |      | 1 |
| Winning Margin as Percentage of |      |   |
| Total Votes                     | 1.23 |   |
| Winning Margin as Percentage of |      |   |
| Votes Polled                    | 2.03 |   |

| Over total electors in constituency | Over total votes polled in constituency |
|-------------------------------------|-----------------------------------------|
| 21.89                               | 36.07                                   |
| 20.66                               | 34.04                                   |
| 9.53                                | 15.70                                   |
| 2.11                                | 3.48                                    |
| 2.04                                | 3.35                                    |
| 1.88                                | 3.09                                    |
| 0.67                                | 1.11                                    |
| 0.46                                | 0.76                                    |
| 0.40                                | 0.66                                    |
| 0.17                                | 0.27                                    |
| 0.10                                | 0.16                                    |
| 0.79                                | 1.30                                    |