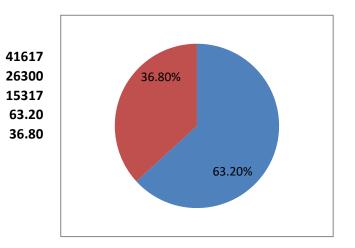

## **CONSTITUENCY 111 - S WARD**

NOTA

|                                 |      | TOTAL ELECTORS        |
|---------------------------------|------|-----------------------|
| SARIKA MANGESH PAWAR (Winner)   | 7646 | VOTES POLLED          |
| BHARTI DHANANJAY PISAL          | 6577 | VOTES NOT POLLED      |
| Winning Margin                  | 1069 | VOTING PERCENTAGE     |
|                                 |      | NON VOTING PERCENTAGE |
| Winning Margin as Percentage of |      |                       |
| Total Votes                     | 2.57 |                       |
| Winning Margin as Percentage of |      |                       |
| Votes Polled                    | 4.06 |                       |

## Percentage of votes secured over total votes polled in the constituency

(TOTAL ELECTORS 41617 <u>VOTES SECURED</u>

| SL NO | CANDIDATE NAME              | SEX | <u>PARTY</u> | <b>GENERAL</b> |
|-------|-----------------------------|-----|--------------|----------------|
| 1     | Sarika Mangesh Pawar        | F   | ВЈР          | 7646           |
| 2     | BHARTI DHANANJAY PISAL      | F   | NCP          | 6577           |
| 3     | SANJIVANI VISHWAS TUPE      | F   | SHS          | 6443           |
| 4     | MANISHA MANOJ CHAVAN        | F   | MNS          | 2954           |
| 5     | KANTA SHALIRAM PATEKAR      | F   | INC          | 959            |
| 6     | SHEETAL MANOHAR NIKAM       | F   | BSP          | 897            |
| 7     | VAISHALL PRASHANT GANGAWANE | F   | BBM          | 303            |

| Over total          | Over total          |
|---------------------|---------------------|
| electors in         | votes polled in     |
| <u>constituency</u> | <u>constituency</u> |
|                     |                     |
| 18.37               | 29.07               |
| 15.80               | 25.01               |
| 15.48               | 24.50               |
| 7.10                | 11.23               |
| 2.30                | 3.65                |
| 2.16                | 3.41                |
| 0.73                | 1.15                |
| 1.25                | 1.98                |