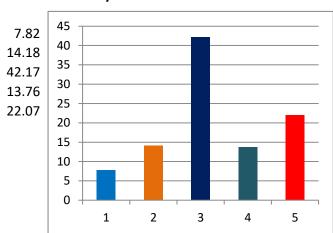

## Percentage of votes secured over total votes polled in the constituency

1 INC
2 BJP
3 SHS
4 OTHER PARTIES
5 IND + NOTA

(TOTAL ELECTORS 31762 <u>VOTES SECURED</u>

| %  | of | votes | secured  |
|----|----|-------|----------|
| /0 | O. | VOLCS | 3CCUI CU |

| Over total electors in constituency | Over total votes polled in constituency |
|-------------------------------------|-----------------------------------------|
| 27.41                               | 42.17                                   |
| 12.34                               | 18.98                                   |
| 9.22                                | 14.18                                   |
| 6.38                                | 9.81                                    |
| 5.08                                | 7.82                                    |
| 2.44                                | 3.75                                    |
| 1.03                                | 1.59                                    |
| 0.13                                | 0.20                                    |
| 0.98                                | 1.50                                    |