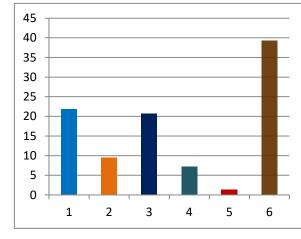

| Over total electors in constituency | Over total votes polled in constituency |
|-------------------------------------|-----------------------------------------|
| 21.89                               | 36.07                                   |
| 20.66                               | 34.04                                   |
| 9.53                                | 15.70                                   |
| 2.11                                | 3.48                                    |
| 2.04                                | 3.35                                    |
| 1.88                                | 3.09                                    |
| 0.67                                | 1.11                                    |
| 0.46                                | 0.76                                    |
| 0.40                                | 0.66                                    |
| 0.17                                | 0.27                                    |
| 0.10                                | 0.16                                    |
| 0.79                                | 1.30                                    |