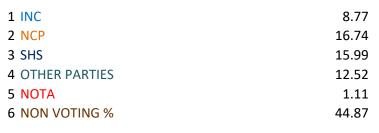

## Percentage of votes secured over total electors in the constituency

## Percentage of votes secured over total votes polled in the constituency

1 INC 2 NCP 3 SHS 4 OTHER PARTIES 5 NOTA

| TOTAL | <b>ELECTORS</b> | 41702         |
|-------|-----------------|---------------|
|       |                 | VOTES SECURED |

| Over total electors in constituency | Over total votes polled in constituency |
|-------------------------------------|-----------------------------------------|
| 16.74                               | 30.36                                   |
| 15.99                               | 29.01                                   |
| 9.69                                | 17.57                                   |
| 8.77                                | 15.90                                   |
| 2.83                                | 5.14                                    |
| 1.12                                | 2.03                                    |