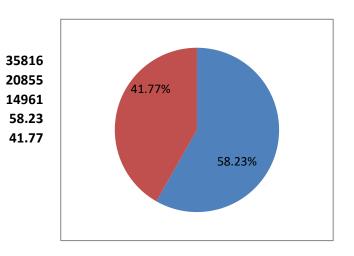

8.85

## Percentage of votes secured over total electors in the constituency

| 5.92  |
|-------|
| 21.47 |
| 16.32 |
| 12.71 |
| 1.81  |
| 41.77 |
|       |
|       |

## Percentage of votes secured over total votes polled in the constituency

1 INC
2 BJP
3 SHS
4 OTHER PARTIES
5 IND + NOTA

| (TOTAL | <b>ELECTORS</b> | 35816         |
|--------|-----------------|---------------|
|        |                 | VOTES SECURED |