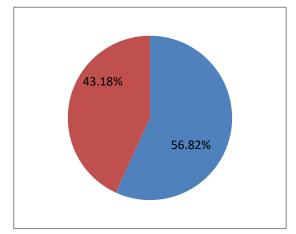

| TOTAL           | <b>ELECTORS</b> | 34941 |
|-----------------|-----------------|-------|
| VOTES           | POLLED          | 19853 |
| <b>VOTES NO</b> | T POLLED        | 15088 |
| VOTING          | PERCENTAGE      | 56.82 |
| NON VOTI        | NG PERCENTAGE   | 43.18 |