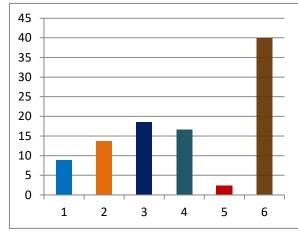

## Percentage of votes secured over total electors in the constituency

| 1 INC           | 7.7   |
|-----------------|-------|
| 2 BJP           | 11.28 |
| 3 SHS           | 22.91 |
| 4 OTHER PARTIES | 7.39  |
| 5 IND + NOTA    | 14.13 |
| 6 NON VOTING %  | 36.59 |
|                 |       |

## Percentage of votes secured over total votes polled in the constituency

| TOTAL | <b>ELECTORS</b> | 36489         |
|-------|-----------------|---------------|
|       |                 | VOTES SECURED |

| Over total electors in constituency | Over total votes polled in constituency |
|-------------------------------------|-----------------------------------------|
| 22.91                               | 36.14                                   |
| 11.28                               | 17.78                                   |
| 7.70                                | 12.14                                   |
| 6.43                                | 10.15                                   |
| 5.74                                | 9.05                                    |
| 2.27                                | 3.58                                    |
| 2.08                                | 3.28                                    |
| 1.30                                | 2.04                                    |
| 1.20                                | 1.90                                    |
| 0.68                                | 1.07                                    |
| 0.42                                | 0.66                                    |
| 0.28                                | 0.44                                    |
| 1.13                                | 1.78                                    |