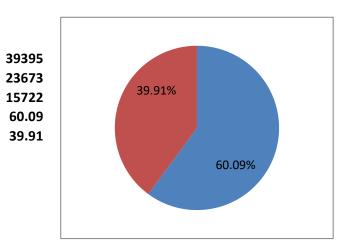

| <b>CONSTITUENCY 117 - S WARD</b> |      |                       |
|----------------------------------|------|-----------------------|
|                                  |      | TOTAL ELECTORS        |
| SUVARNA S. KARANJE(Winner)       | 7315 | VOTES POLLED          |
| ASHWINI S. KARADE                | 5413 | VOTES NOT POLLED      |
| Winning Margin                   | 1902 | VOTING PERCENTAGE     |
|                                  |      | NON VOTING PERCENTAGE |
| Winning Margin as Percentage of  |      |                       |
| Total Votes                      | 4.83 |                       |
| Winning Margin as Percentage of  |      |                       |

8.03

## Percentage of votes secured over total electors in the constituency

| 1 INC           | 8.84  |
|-----------------|-------|
| 2 BJP           | 13.74 |
| 3 SHS           | 18.57 |
| 4 OTHER PARTIES | 16.62 |
| 5 IND + NOTA    | 2.32  |
| 6 NON VOTING %  | 39.91 |
|                 |       |

**Votes Polled** 

9

# Percentage of votes secured over total votes polled in the constituency

**VOTES SECURED** 

| (TOTAL | <b>ELECTORS</b> | 39395          |
|--------|-----------------|----------------|
|        |                 | VOTES SECTIBED |