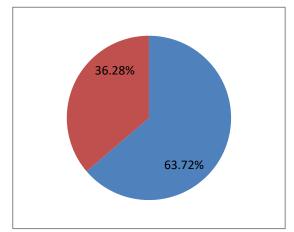

| CONST | ITUI | ENCY | 115 - | S | WARD |
|-------|------|------|-------|---|------|
|       |      |      |       |   |      |

| UMESH SUBHASH MANE (Winner) JITENDRA D. GHADIGAONKAR Winning Margin | 8232<br>4949<br>3283 |
|---------------------------------------------------------------------|----------------------|
| Winning Margin as Percentage of                                     |                      |
| Total Votes                                                         | 8.69                 |
| Winning Margin as Percentage of                                     |                      |
| Votes Polled                                                        | 13.63                |

| TOTAL           | ELECTORS       | 37798 |
|-----------------|----------------|-------|
| VOTES           | POLLED         | 24084 |
| <b>VOTES NO</b> | OT POLLED      | 13714 |
| VOTING          | PERCENTAGE     | 63.72 |
| NON VOT         | ING PERCENTAGE | 36.28 |