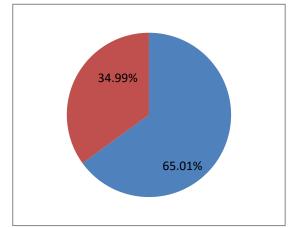

| TOTAL                       | ELECTORS   | 31762 |
|-----------------------------|------------|-------|
| VOTES                       | POLLED     | 20649 |
| VOTES NOT POLLED            |            | 11113 |
| VOTING                      | PERCENTAGE | 65.01 |
| NON VOTING PERCENTAGE 34.99 |            |       |