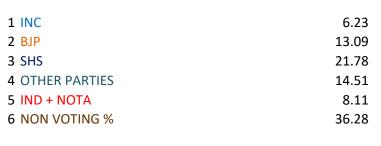

## Percentage of votes secured over total electors in the constituency

## Percentage of votes secured over total votes polled in the constituency

1 INC 2 BJP 3 SHS 4 OTHER PARTIES 5 IND + NOTA

| TOTAL | <b>ELECTORS</b> | 37798         |
|-------|-----------------|---------------|
|       |                 | VOTES SECUREI |

| Over total electors in constituency | Over total votes polled in constituency |
|-------------------------------------|-----------------------------------------|
| 21.78                               | 34.18                                   |
| 13.09                               | 20.55                                   |
| 7.09                                | 11.12                                   |
| 6.62                                | 10.39                                   |
| 6.23                                | 9.77                                    |
| 3.53                                | 5.54                                    |
| 2.20                                | 3.45                                    |
| 1.18                                | 1.85                                    |
| 0.51                                | 0.79                                    |
| 0.25                                | 0.39                                    |
| 0.15                                | 0.23                                    |
| 0.15                                | 0.23                                    |
| 0.12                                | 0.19                                    |
| 0.07                                | 0.11                                    |
| 0.77                                | 1.20                                    |