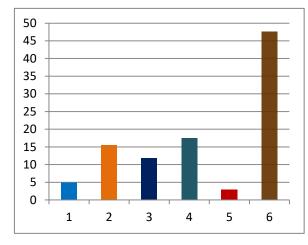

| SL NO | CANDIDATE NAME             | <u>SEX</u> | <u>PARTY</u> | <b>GENERAL</b> |
|-------|----------------------------|------------|--------------|----------------|
| 1     | Chandravati Shivaji More   | F          | SHS          | 4769           |
| 2     | Vaishali Sachin Sakte      | F          | MNS          | 2274           |
| 3     | ANNUM SHERJADA KHAN        | F          | INC          | 2010           |
| 4     | PRADNYA SUKHDEV GAIKWAD    | F          | ВЈР          | 1417           |
| 5     | SUSHAMA PRAKASH BIRHADE    | F          | BSP          | 1158           |
| 6     | VARSHA KARBHARI DAWANDE    | F          | AIMIM        | 492            |
| 7     | JAGDEVI RATANDEEP BANSODE  | F          | RPI(A)       | 334            |
| 8     | VANDANA SANTOSH SONAWANE   | F          | BBM          | 300            |
| 9     | DEEPIKA VIJAY JADHAV       | F          | SAMBRIG      | 266            |
| 10    | Hemlata Prashant Palwankar | F          | NCP          | 212            |
| 11    | INDU DAMODAR PAIKRAO       | F          | IND          | 191            |
| 12    | PRATIMA RAJIV BHAVIR       | F          | BMP          | 153            |
| 13    | JYOTSNA VIJAY SORTE        | F          | IND          | 27             |
| 14    | NOTA                       |            |              | 325            |

| Over total electors in constituency | Over total votes polled in constituency |
|-------------------------------------|-----------------------------------------|
| 20.03                               | 34.24                                   |
| 9.55                                | 16.33                                   |
| 8.44                                | 14.43                                   |
| 5.95                                | 10.17                                   |
| 4.86                                | 8.31                                    |
| 2.07                                | 3.53                                    |
| 1.40                                | 2.40                                    |
| 1.26                                | 2.15                                    |
| 1.12                                | 1.91                                    |
| 0.89                                | 1.52                                    |
| 0.80                                | 1.37                                    |
| 0.64                                | 1.10                                    |
| 0.11                                | 0.19                                    |
| 1.36                                | 2.33                                    |