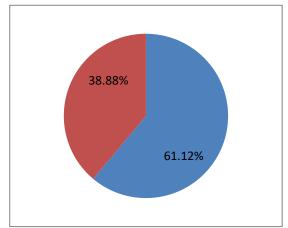

| TOTAL                 | <b>ELECTORS</b> | 46843 |
|-----------------------|-----------------|-------|
| VOTES                 | POLLED          | 28629 |
| VOTES NOT POLLED      |                 | 18214 |
| VOTING                | PERCENTAGE      | 61.12 |
| NON VOTING PERCENTAGE |                 | 38.88 |