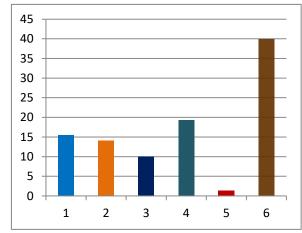

## Percentage of votes secured over total votes polled in the constituency

1 INC 2 BJP 3 SHS 4 OTHER PARTIES 5 IND + NOTA

| (TOTAL | <b>ELECTORS</b> | 33494         |
|--------|-----------------|---------------|
|        |                 | VOTES SECURED |

| Over total          | Over total          |
|---------------------|---------------------|
| electors in         | votes polled in     |
| <u>constituency</u> | <u>constituency</u> |
|                     |                     |
| 15.45               | 25.72               |
| 14.02               | 23.34               |
| 11.20               | 18.65               |
| 9.97                | 16.60               |
| 3.24                | 5.39                |
| 2.95                | 4.91                |
| 0.96                | 1.60                |
| 0.93                | 1.55                |
| 0.34                | 0.57                |
| 0.14                | 0.23                |
| 0.86                | 1.43                |