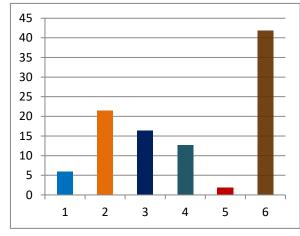

# Percentage of votes secured over total electors in the constituency

## Percentage of votes secured over total votes polled in the constituency

1 INC 2 BJP 3 SHS 4 OTHER PARTIES 5 IND + NOTA

| (TOTAL | <b>ELECTORS</b> | 33494         |
|--------|-----------------|---------------|
|        |                 | VOTES SECURED |

| Over total          | Over total          |
|---------------------|---------------------|
| electors in         | votes polled in     |
| <u>constituency</u> | <u>constituency</u> |
|                     |                     |
| 15.45               | 25.72               |
| 14.02               | 23.34               |
| 11.20               | 18.65               |
| 9.97                | 16.60               |
| 3.24                | 5.39                |
| 2.95                | 4.91                |
| 0.96                | 1.60                |
| 0.93                | 1.55                |
| 0.34                | 0.57                |
| 0.14                | 0.23                |
| 0.86                | 1.43                |