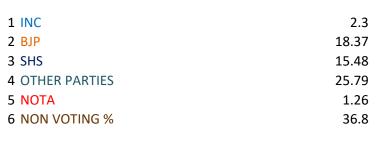

## Percentage of votes secured over total electors in the constituency

| 1 INC           | 7.7   |
|-----------------|-------|
| 2 BJP           | 11.28 |
| 3 SHS           | 22.91 |
| 4 OTHER PARTIES | 7.39  |
| 5 IND + NOTA    | 14.13 |
| 6 NON VOTING %  | 36.59 |
|                 |       |