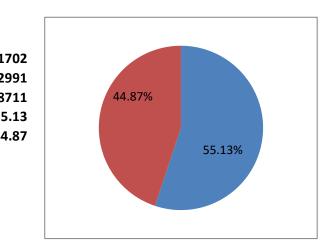

0.74

1.35

| <b>CONSTITUENCY 119 - S</b> | WARD |
|-----------------------------|------|
|                             |      |

Winning Margin as Percentage of

**Total Votes** 

**Votes Polled** 

|                                 |      | TOTAL ELECTORS        | 417 |
|---------------------------------|------|-----------------------|-----|
| MANISHA H. RAHATE(Winner)       | 6979 | VOTES POLLED          | 229 |
| SUNITA R. HANDE                 | 6669 | VOTES NOT POLLED      | 187 |
| Winning Margin                  | 310  | VOTING PERCENTAGE     | 55. |
|                                 |      | NON VOTING PERCENTAGE | 44. |
| Winning Margin as Percentage of |      |                       |     |

| Over total electors in constituency | Over total votes polled in constituency |
|-------------------------------------|-----------------------------------------|
| 16.74                               | 30.36                                   |
| 15.99                               | 29.01                                   |
| 9.69                                | 17.57                                   |
| 8.77                                | 15.90                                   |
| 2.83                                | 5.14                                    |
| 1.12                                | 2.03                                    |