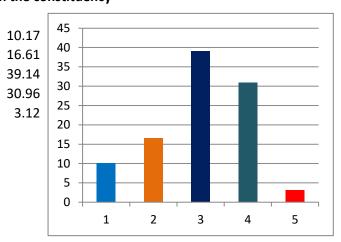

## Percentage of votes secured over total votes polled in the constituency

22215 <u>JRED</u>

| (IOIAL | ELECTORS | 23815             |
|--------|----------|-------------------|
|        |          | <b>VOTES SECU</b> |
|        |          |                   |
|        |          |                   |

| Over total electors in constituency | Over total votes polled in constituency |
|-------------------------------------|-----------------------------------------|
| 20.03                               | 34.24                                   |
| 9.55                                | 16.33                                   |
| 8.44                                | 14.43                                   |
| 5.95                                | 10.17                                   |
| 4.86                                | 8.31                                    |
| 2.07                                | 3.53                                    |
| 1.40                                | 2.40                                    |
| 1.26                                | 2.15                                    |
| 1.12                                | 1.91                                    |
| 0.89                                | 1.52                                    |
| 0.80                                | 1.37                                    |
| 0.64                                | 1.10                                    |
| 0.11                                | 0.19                                    |
| 1.36                                | 2.33                                    |