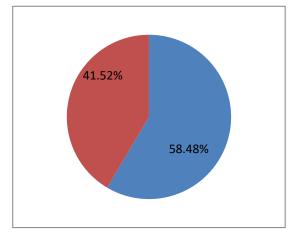

| TOTAL           | ELECTORS       | 23815 |
|-----------------|----------------|-------|
| VOTES           | POLLED         | 13928 |
| <b>VOTES NO</b> | OT POLLED      | 9887  |
| VOTING          | PERCENTAGE     | 58.48 |
| NON VOT         | ING PERCENTAGE | 41.52 |