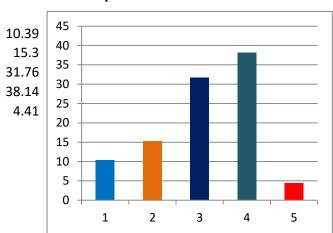

| Over total electors in constituency | Over total votes polled in constituency |
|-------------------------------------|-----------------------------------------|
| 19.41                               | 31.76                                   |
| 18.90                               | 30.92                                   |
| 9.35                                | 15.30                                   |
| 6.35                                | 10.39                                   |
| 1.30                                | 2.13                                    |
| 1.30                                | 2.12                                    |
| 0.98                                | 1.60                                    |
| 0.96                                | 1.57                                    |
| 0.89                                | 1.45                                    |
| 0.38                                | 0.61                                    |
| 0.17                                | 0.28                                    |
| 0.17                                | 0.27                                    |
| 0.13                                | 0.21                                    |
| 0.12                                | 0.20                                    |
| 0.04                                | 0.07                                    |
| 0.68                                | 1.11                                    |

0.74

1.35

| <b>CONSTITUENCY 119 - S</b> | WARD |
|-----------------------------|------|
|                             |      |

Winning Margin as Percentage of

**Total Votes** 

**Votes Polled** 

|                                 |      | TOTAL ELECTORS        | 417 |
|---------------------------------|------|-----------------------|-----|
| MANISHA H. RAHATE(Winner)       | 6979 | VOTES POLLED          | 229 |
| SUNITA R. HANDE                 | 6669 | VOTES NOT POLLED      | 187 |
| Winning Margin                  | 310  | VOTING PERCENTAGE     | 55. |
|                                 |      | NON VOTING PERCENTAGE | 44. |
| Winning Margin as Percentage of |      |                       |     |

| Over total electors in constituency | Over total votes polled in constituency |
|-------------------------------------|-----------------------------------------|
| 16.74                               | 30.36                                   |
| 15.99                               | 29.01                                   |
| 9.69                                | 17.57                                   |
| 8.77                                | 15.90                                   |
| 2.83                                | 5.14                                    |
| 1.12                                | 2.03                                    |