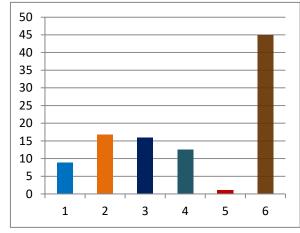

## Percentage of votes secured over total electors in the constituency

## Percentage of votes secured over total votes polled in the constituency

1 INC
2 RPI(A)
3 SHS
4 OTHER PARTIES
5 IND + NOTA

(TOTAL ELECTORS 34941
VOTES SECURED

% of votes secured

| SL NO | CANDIDATE NAME               | <u>SEX</u> | <u>PARTY</u> | <b>GENERAL</b> |
|-------|------------------------------|------------|--------------|----------------|
| 1     | Rajrajeshwari Anil Redkar    | F          | SHS          | 7770           |
| 2     | CHARU CHANDAN SHARMA         | F          | NCP          | 3688           |
| 3     | Soma Rajesh Sarkar           | F          | RPI(A)       | 3297           |
| 4     | PRAGATI SHIVAJI MANE         | F          | INC          | 2020           |
| 5     | NEELAM ANANDA PATIL          | F          | MNS          | 1649           |
| 6     | ASHWINI KAMLESH KASBE        | F          | BRSP         | 675            |
| 7     | Sujata Madhukar Sarode       | F          | BMP          | 133            |
| 8     | Faridabi ShakilAhmad Qureshi | F          | IND          | 74             |
| 9     | NOTA                         |            |              | 547            |

| Over total electors in constituency | Over total votes polled in constituency |
|-------------------------------------|-----------------------------------------|
| 22.24                               | 39.14                                   |
| 10.55                               | 18.58                                   |
| 9.44                                | 16.61                                   |
| 5.78                                | 10.17                                   |
| 4.72                                | 8.31                                    |
| 1.93                                | 3.40                                    |
| 0.38                                | 0.67                                    |
| 0.21                                | 0.37                                    |
| 1.57                                | 2.76                                    |
|                                     |                                         |