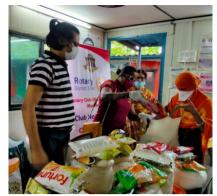

# Rotary club L Ward's distribution to health post workers

🖉 Nutan Bhalla, AGNI Coordinator, L Ward

n L ward the Rotary Club of Chandivali distributed rations and essential items to

16 health posts across the ward, thus reaching out to more than 400 health workers. The distribution of grain included rice, pulses, sugar, oil, condiments, biscuits as well as aprons, caps and sanitary napkins. This was done in a phased manner spread out over a few weeks with some

being done at the local health posts itself while the rest of the distribution was done at the L ward BMC office, Kurla.

The distribution was known as the With You Project and attracted wide support from residents in Chandivali.