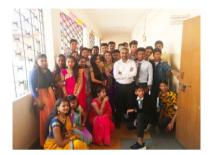

### **100% pass – Gundavali Municipal** School: an AGNI initiative

🦾 Sharad Kumar with inputs from Pratik Mishra AGNI K East JAAG volunteer

he BMC schools this year have reversed their past poor results with an unprecedented 93.25% from the 53.14% last year. Gundavali Municipal School in K/East (Andheri) - an AGNI initiative, topped the list with all the 35 students that appeared passed thus giving the school a 100% results.

Out of the 35 students, eight students scored 70% and above with the topper Ritesh Mali secured 78.60% and with 100% pass percentage for the school it was

really a great achievement looking at the areas from students come in to study and the environment when they go

back home. It is due to the

efforts of AGNI

volunteers who worked hard in training the students right through the year.

In September 2018, Principal Prashant Lopes approached James John, AGNI Coordinator of K/East if they could teach his 10<sup>th</sup> standard **Contd. on Page 4** 