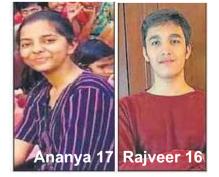

Ananya Dalmia, 17, also helped IDF by creating a presentation Contd. on Page 4

#### Two city teenagers help NGO raise funds for 1.3 lakh meals for the **1** Tanushree Venkatraman noor

ith the Covid-19 outbreak leaving many in need of relief, some agencies like the NGO Indian **Development Foundation (IDF)** have found support coming from unexpected avenues. Two teenagers from Mumbai have helped IDF raise funds to mobilise 1.32 lakh meals for the needy in the city.

also provided meals and dry ration kits to 200 transgenders in Mumbai," said lyer.

In June, 16-year-old Rajveer Bothra took to Instagram and WhatsApp to talk about the Meal to Heal program, which provides dry rations and organises community kitchens. Bothra asked family and friends

#### Two city teenagers help NGO raise funds for 1.3 lakh meals for the poor

**Contd. from Page 2** about its projects and approaching private companies in the city for donations.

"With the help of my parents, I could reach out to several corporates," said Dalmia, who is also volunteering with the NGO Magic Bus India Foundation for an upcoming fundraiser.

Both Dalmia and Bothra had previously volunteered with IDF. "Looking at what was happening, I felt I needed to do something. So I called IDF, which asked me to help them raise funds," said Bothra. MMJ