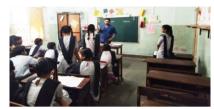

### **100% pass – Gundavali Municipal** School: an AGNI initiative

🦾 Sharad Kumar with inputs from Pratik Mishra AGNI K East JAAG volunteer

he BMC schools this year have reversed their past poor results with an unprecedented 93.25% from the 53.14% last year. Gundavali Municipal School in K/East (Andheri) - an AGNI initiative, topped the list with all the 35 students that appeared passed thus giving the school a 100% results.

Out of the 35 students, eight students scored 70% and above with the topper Ritesh Mali secured 78.60% and with 100% pass percentage for the school it was

really a great achievement looking at the areas from students come in to study and the environment when they go

back home. It is due to the

efforts of AGNI

volunteers who worked hard in training the students right through the year.

In September 2018, Principal Prashant Lopes approached James John, AGNI Coordinator of K/East if they could teach his 10<sup>th</sup> standard **Contd. on Page 4** 

#### 100% pass - Gundavali Municipal School: an AGNI initiative

**Contd. from Page 1** students. Not to miss this opportunity to do some yeomen service, AGNI K/East volunteers took up the challenge. To make up the loss of time, the volunteers took classes on Sundays too.

Ms Mamta Rao, the Deputy Education Officer was a pillar of support to the AGNI K East JAAG initiative as she was very clear that AGNI volunteers can do it and will do it. Mr Avinash and Ms Shubhagi

both the MCGM teachers allotted for the class were a blessing with regards to the administrative support extended to the volunteers. Mr Prashant Lopes, the Principal is a replica of Ms Mamta Rao as he feels anything that AGNI K East JAAG touches will turn GOLD. He wants AGNI to take over the sports activities of the school like Football under the guidance of AGNI volunteer Agnelo; handball under James John.