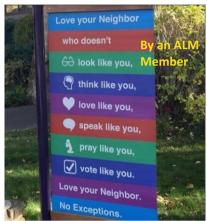

### Covid active cases in H(West) dip

by 23% Pratip Acharya Ver since members of the A d v a n c e d L o c a l i t y Management (ALM) groups of H-West ward have jumped into the fray, there has been a near 23% dip in the number of active cases in the ward.

H-W ward has 487 active cases presently (as on July 5). As recently as June 27, it had 632 active cases and in one week, this number has fallen by 145.

As cases began to spike with the onset of the unlocking phase, the doubling rate decreased. With lockdown norms being relaxed, many residents began to step out of their homes and social distancing norms were flouted, leading to increased transmission.

To curtail the spread, Ward Officer Vinayak Vispute told residents that controlling the disease must become a public movement. Two weeks ago, ward officers held a video conference with ALM members, asking the latter to take the lead in the fight against the pandemic.

Following which the ALM groups began spreading awareness among the people, regarding the importance of wearing masks and being proactive about precautionary measures.

"We reached out to the local vendors and retailers, urging them to wear masks and explained to them the importance of carrying sanitisers," said Mario Fishery, ALM member, Chapel Road.

"There is a lot of

misinformation being spread about the disease, so our primary agenda was to educate the residents about the norms, as most people were behaving as though the pandemic was over," Fishery said.