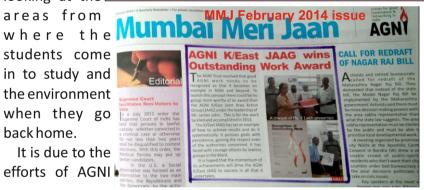

AGNI K/East Jaag won the Rupees 1 Lakh award from AGNI in 2014 for being the best JAAG. See MMJ clip of February 2014 issue.